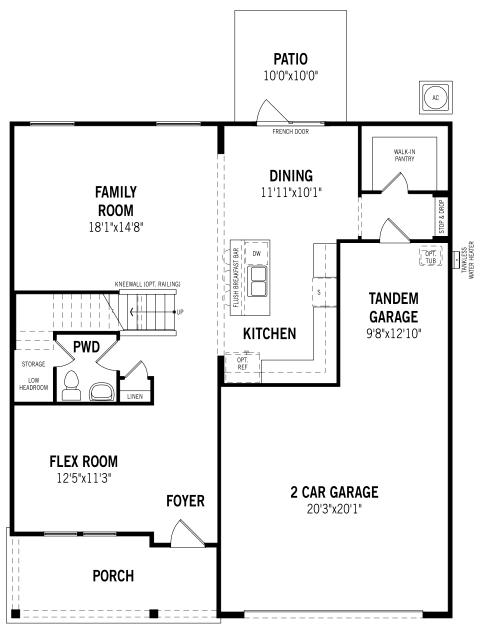

## mattamyHomes Willow - First Floor

Unselected Options: Covered Lanai, Extended Covered Lanai, Study in Lieu of Flex Room

Printed on 1/9/23

Plans and elevations are artist's renderings and may contain options which are not standard on all models. Mattamy Homes reserves the right to make changes to these floorplans, specifications, dimensions and elevations without prior notice. Stated dimensions and square footage are approximate and should not be used as representation of the home's precise or actual size. Square footage of single family homes is generally based upon ANSI Z765-2003 but may vary from time to time and without notice. Square footage of multi-family homes are generally based upon ANSI BOMA Z65.1-1996 but may vary from time to time and without notice.