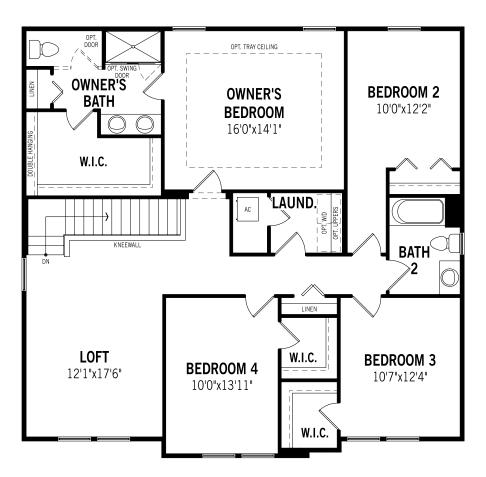

## mattamyHomes Willow - Second Floor

## Unselected Options: Owner's Bath Oasis, Bedroom 5 in Lieu of Loft

Printed on 1/9/23

Plans and elevations are artist's renderings and may contain options which are not standard on all models. Mattamy Homes reserves the right to make changes to these floorplans, specifications, dimensions and elevations without prior notice. Stated dimensions and square footage are approximate and should not be used as representation of the home's precise or actual size. Square footage of single family homes is generally based upon ANSI Z765-2003 but may vary from time to time and without notice. Square footage of multi-family homes are generally based upon ANSI BOMA Z65.1-1996 but may vary from time to time and without notice.