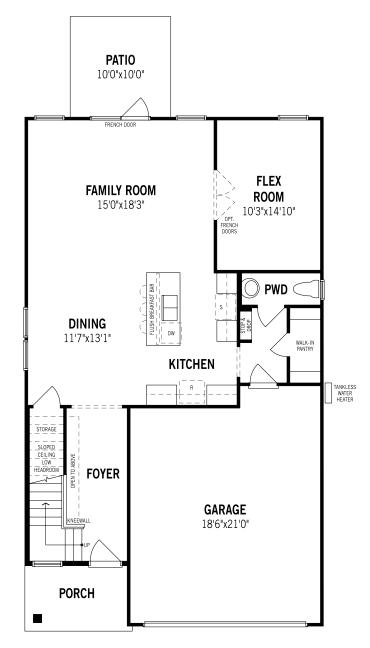

## Whitney - First Floor

Unselected Options: Covered Lanai, Guest Suite & Bath 2 in Lieu of Flex Room

Printed on 1/9/23

Plans and elevations are artist's renderings and may contain options which are not standard on all models. Mattamy Homes reserves the right to make changes to these floorplans, specifications, dimensions and elevations without prior notice. Stated dimensions and square footage are approximate and should not be used as representation of the home's precise or actual size. Square footage of single family homes is generally based upon ANSI Z765-2003 but may vary from time to time and without notice. Square footage of multi-family homes are generally based upon ANSI BOMA Z65.1-1996 but may vary from time to time and without notice.