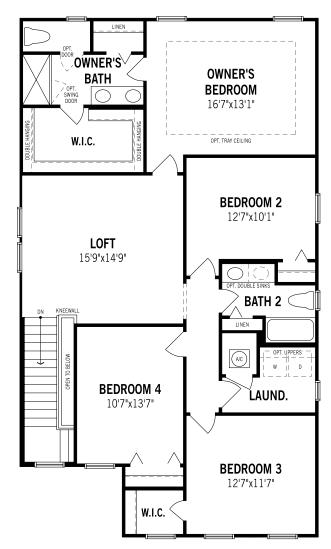

Unselected Options: Owner's Bath Oasis

Printed on 1/9/23

Plans and elevations are artist's renderings and may contain options which are not standard on all models. Mattamy Homes reserves the right to make changes to these floorplans, specifications, dimensions and elevations without prior notice. Stated dimensions and square footage are approximate and should not be used as representation of the home's precise or actual size. Square footage of single family homes is generally based upon ANSI Z765-2003 but may vary from time to time and without notice. Square footage of multi-family homes are generally based upon ANSI BOMA Z65.1-1996 but may vary from time to time and without notice.