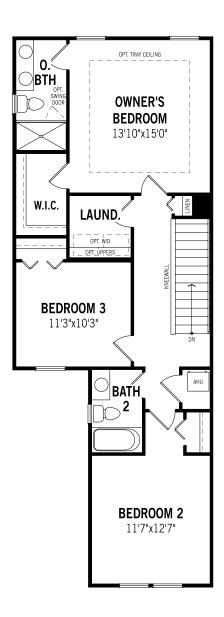

## Spring - Second Floor

Printed on 1/9/23

Plans and elevations are artist's renderings and may contain options which are not standard on all models. Mattamy Homes reserves the right to make changes to these floorplans, specifications, dimensions and elevations without prior notice. Stated dimensions and square footage are approximate and should not be used as representation of the home's precise or actual size. Square footage of single family homes is generally based upon ANSI Z765-2003 but may vary from time to time and without notice. Square footage of multi-family homes are generally based upon ANSI BOMA Z65.1-1996 but may vary from time to time and without notice.