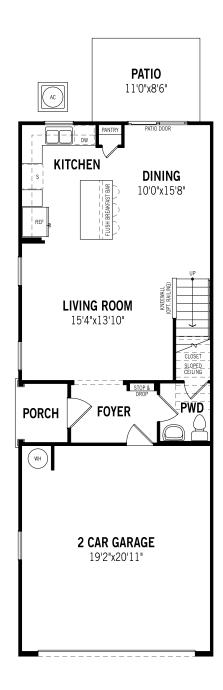

## Spring - First Floor

## Unselected Options: Covered Lanai

Printed on 1/9/23

Plans and elevations are artist's renderings and may contain options which are not standard on all models. Mattamy Homes reserves the right to make changes to these floorplans, specifications, dimensions and elevations without prior notice. Stated dimensions and square footage are approximate and should not be used as representation of the home's precise or actual size. Square footage of single family homes is generally based upon ANSI Z765-2003 but may vary from time to time and without notice. Square footage of multi-family homes are generally based upon ANSI BOMA Z65.1-1996 but may vary from time to time and without notice.