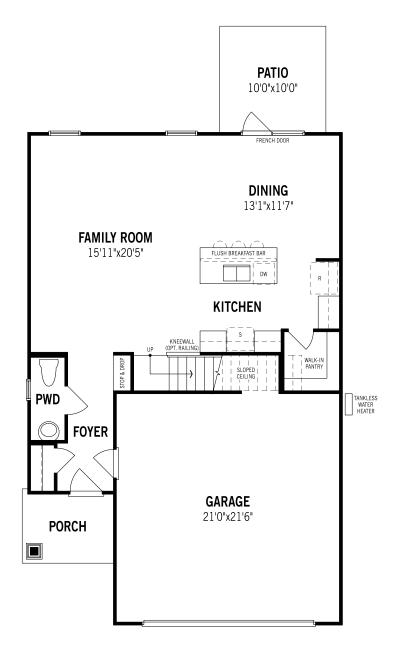

## Sebastian - First Floor

## Unselected Options: Covered Lanai

Printed on 1/9/23

Plans and elevations are artist's renderings and may contain options which are not standard on all models. Mattamy Homes reserves the right to make changes to these floorplans, specifications, dimensions and elevations without prior notice. Stated dimensions and square footage are approximate and should not be used as representation of the home's precise or actual size. Square footage of single family homes is generally based upon ANSI Z765-2003 but may vary from time to time and without notice. Square footage of multi-family homes are generally based upon ANSI BOMA Z65.1-1996 but may vary from time to time and without notice.