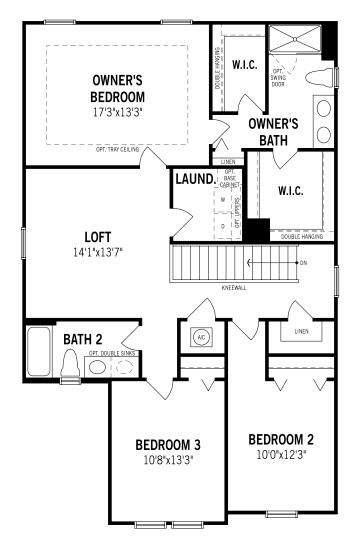

## Sebastian - Second Floor

Unselected Options: Bedroom 4 in Lieu of Loft, Owner's Bath Oasis

Printed on 1/9/23

Plans and elevations are artist's renderings and may contain options which are not standard on all models. Mattamy Homes reserves the right to make changes to these floorplans, specifications, dimensions and elevations without prior notice. Stated dimensions and square footage are approximate and should not be used as representation of the home's precise or actual size. Square footage of single family homes is generally based upon ANSI Z765-2003 but may vary from time to time and without notice. Square footage of multi-family homes are generally based upon ANSI BOMA Z65.1-1996 but may vary from time to time and without notice.