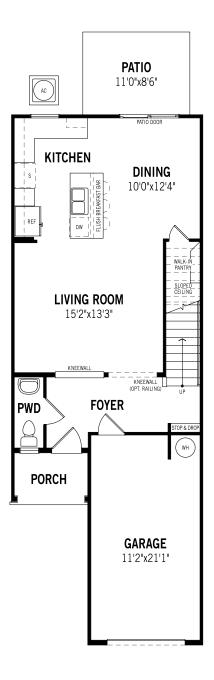

## Retreat - First Floor

## Unselected Options: Covered Lanai

Printed on 1/9/23

Plans and elevations are artist's renderings and may contain options which are not standard on all models. Mattamy Homes reserves the right to make changes to these floorplans, specifications, dimensions and elevations without prior notice. Stated dimensions and square footage are approximate and should not be used as representation of the home's precise or actual size. Square footage of single family homes is generally based upon ANSI Z765-2003 but may vary from time to time and without notice. Square footage of multi-family homes are generally based upon ANSI BOMA Z65.1-1996 but may vary from time to time and without notice.