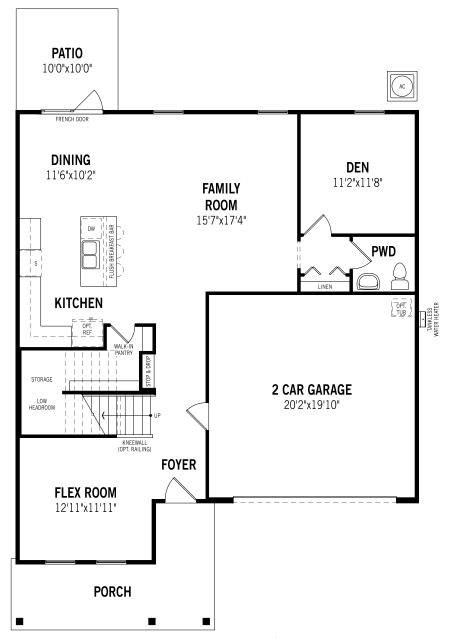

Unselected Options: Covered Lanai, Extended Covered Lanai, Study in Lieu of Flex Room, In-Law Suite in Lieu of Den Printed on 1/9/23

Plans and elevations are artist's renderings and may contain options which are not standard on all models. Mattamy Homes reserves the right to make changes to these floorplans, specifications, dimensions and elevations without prior notice. Stated dimensions and square footage are approximate and should not be used as representation of the home's precise or actual size. Square footage of single family homes is generally based upon ANSI Z765-2003 but may vary from time to time and without notice. Square footage of multi-family homes are generally based upon ANSI BOMA Z65.1-1996 but may vary from time to time and without notice.