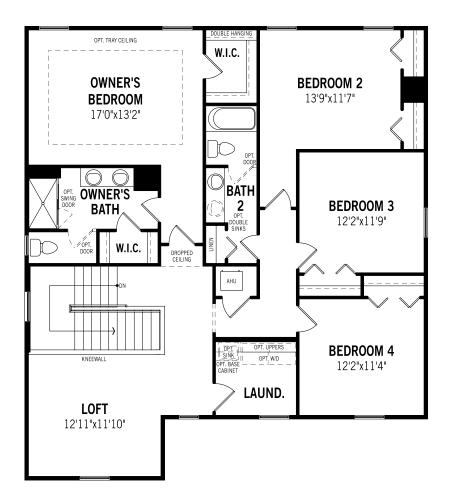

## Unselected Options: Owner's Bath Oasis, Bedroom 5 in Lieu of Loft

Printed on 1/9/23

Plans and elevations are artist's renderings and may contain options which are not standard on all models. Mattamy Homes reserves the right to make changes to these floorplans, specifications, dimensions and elevations without prior notice. Stated dimensions and square footage are approximate and should not be used as representation of the home's precise or actual size. Square footage of single family homes is generally based upon ANSI Z765-2003 but may vary from time to time and without notice. Square footage of multi-family homes are generally based upon ANSI BOMA Z65.1-1996 but may vary from time to time and without notice.