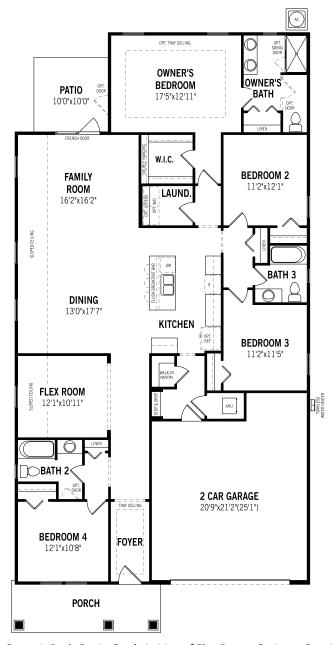

## mattamyHOMES Elm - First Floor

Unselected Options: Covered Lanai, Owner's Bath Oasis, Study in Lieu of Flex Room, Stairs to Opt. Loft Printed on 1/9/23

Plans and elevations are artist's renderings and may contain options which are not standard on all models. Mattamy Homes reserves the right to make changes to these floorplans, specifications, dimensions and elevations without prior notice. Stated dimensions and square footage are approximate and should not be used as representation of the home's precise or actual size. Square footage of single family homes is generally based upon ANSI Z765-2003 but may vary from time to time and without notice. Square footage of multi-family homes are generally based upon ANSI BOMA Z65.1-1996 but may vary from time to time and without notice.