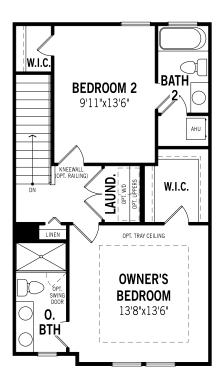

## Unselected Options: Covered Lanai

Printed on 1/9/23

Plans and elevations are artist's renderings and may contain options which are not standard on all models. Mattamy Homes reserves the right to make changes to these floorplans, specifications, dimensions and elevations without prior notice. Stated dimensions and square footage are approximate and should not be used as representation of the home's precise or actual size. Square footage of single family homes is generally based upon ANSI Z765-2003 but may vary from time to time and without notice. Square footage of multi-family homes are generally based upon ANSI BOMA Z65.1-1996 but may vary from time to time and without notice.

Printed on 1/9/23

Plans and elevations are artist's renderings and may contain options which are not standard on all models. Mattamy Homes reserves the right to make changes to these floorplans, specifications, dimensions and elevations without prior notice. Stated dimensions and square footage are approximate and should not be used as representation of the home's precise or actual size. Square footage of single family homes is generally based upon ANSI Z765-2003 but may vary from time to time and without notice. Square footage of multi-family homes are generally based upon ANSI BOMA Z65.1-1996 but may vary from time to time and without notice.