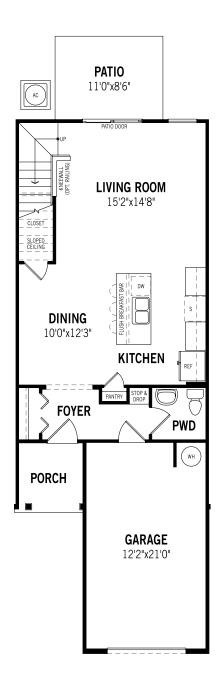

## Unselected Options: Covered Lanai

Printed on 1/9/23

Plans and elevations are artist's renderings and may contain options which are not standard on all models. Mattamy Homes reserves the right to make changes to these floorplans, specifications, dimensions and elevations without prior notice. Stated dimensions and square footage are approximate and should not be used as representation of the home's precise or actual size. Square footage of single family homes is generally based upon ANSI Z765-2003 but may vary from time to time and without notice. Square footage of multi-family homes are generally based upon ANSI BOMA Z65.1-1996 but may vary from time to time and without notice.

Printed on 1/9/23

Plans and elevations are artist's renderings and may contain options which are not standard on all models. Mattamy Homes reserves the right to make changes to these floorplans, specifications, dimensions and elevations without prior notice. Stated dimensions and square footage are approximate and should not be used as representation of the home's precise or actual size. Square footage of single family homes is generally based upon ANSI Z765-2003 but may vary from time to time and without notice. Square footage of multi-family homes are generally based upon ANSI BOMA Z65.1-1996 but may vary from time to time and without notice.