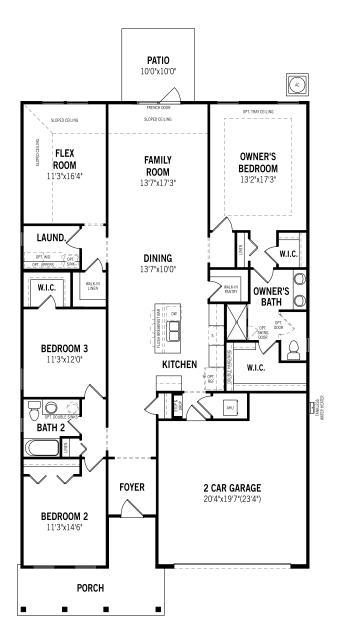

## **Unselected Options:**

Extended Family Room in Lieu of Flex Room, Covered Lanai, Extended Covered Lanai, Game Room in Lieu of Flex Room, Study in Lieu of Flex Room, Bedroom 4 w/ Bath 3 in Lieu of Flex Room, Owner's Bath Oasis, Stairs to Opt. Loft