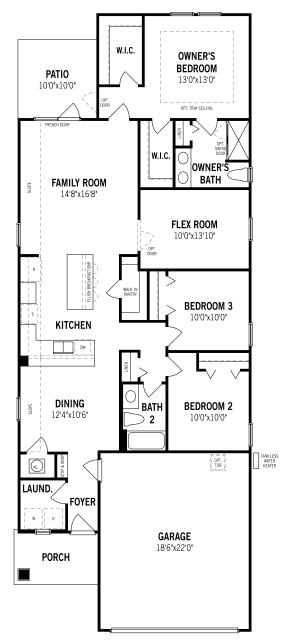

## Carrabelle - First Floor

Unselected Options: Owner's Bath Oasis, Covered Lanai, Bedroom 4 in Lieu of Flex Printed on 1/9/23

Plans and elevations are artist's renderings and may contain options which are not standard on all models. Mattamy Homes reserves the right to make changes to these floorplans, specifications, dimensions and elevations without prior notice. Stated dimensions and square footage are approximate and should not be used as representation of the home's precise or actual size. Square footage of single family homes is generally based upon ANSI Z765-2003 but may vary from time to time and without notice. Square footage of multi-family homes are generally based upon ANSI BOMA Z65.1-1996 but may vary from time to time and without notice.