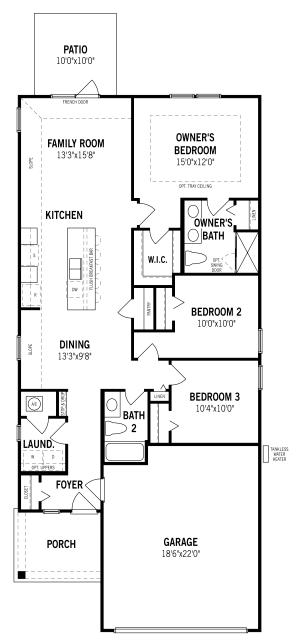

## Unselected Options: Owner's Bath Oasis, Covered Lanai

Printed on 1/9/23

Plans and elevations are artist's renderings and may contain options which are not standard on all models. Mattamy Homes reserves the right to make changes to these floorplans, specifications, dimensions and elevations without prior notice. Stated dimensions and square footage are approximate and should not be used as representation of the home's precise or actual size. Square footage of single family homes is generally based upon ANSI Z765-2003 but may vary from time to time and without notice. Square footage of multi-family homes are generally based upon ANSI BOMA Z65.1-1996 but may vary from time to time and without notice.