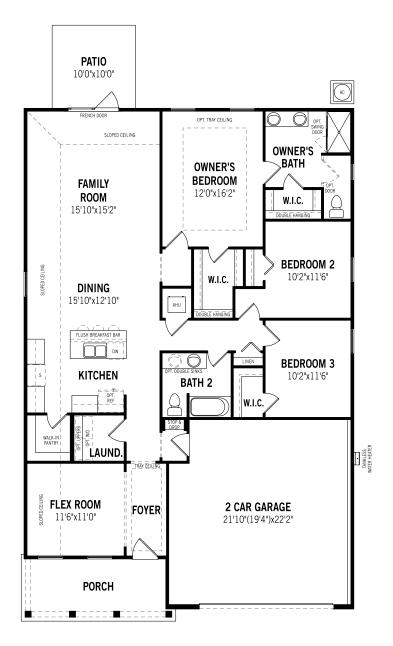

## **Unselected Options:**

Covered Lanai, Extended Covered Lanai, Study in Lieu of Flex Room, Formal Dining in Lieu of Flex Room, Owner's Bath Oasis
Printed on 1/9/23

Plans and elevations are artist's renderings and may contain options which are not standard on all models. Mattamy Homes reserves the right to make changes to these floorplans, specifications, dimensions and elevations without prior notice. Stated dimensions and square footage are approximate and should not be used as representation of the home's precise or actual size. Square footage of single family homes is generally based upon ANSI Z765-2003 but may vary from time to time and without notice. Square footage of multi-family homes are generally based upon ANSI BOMA Z65.1-1996 but may vary from time to time and without notice.