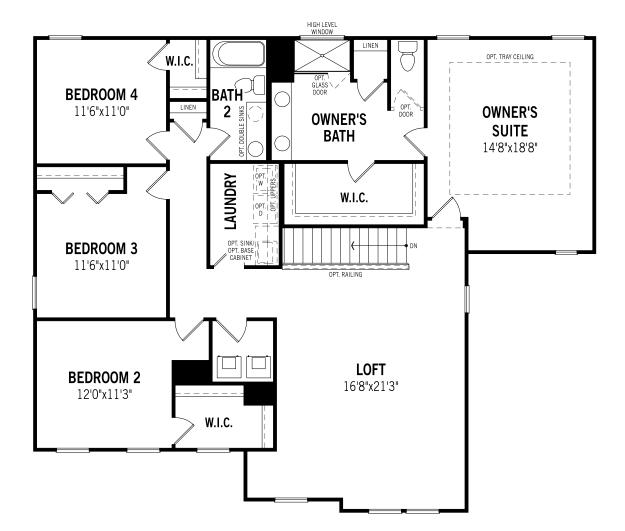

## Reed - Second Floor

Unselected Options: Bath 3, Bedroom 5 w/ Bath 3, Bath Oasis, Shower Plus

Printed on 1/9/23

Plans and elevations are artist's renderings and may contain options which are not standard on all models. Mattamy Homes reserves the right to make changes to these floorplans, specifications, dimensions and elevations without prior notice. Stated dimensions and square footage are approximate and should not be used as representation of the home's precise or actual size. Square footage of single family homes is generally based upon ANSI Z765-2003 but may vary from time to time and without notice. Square footage of multi-family homes are generally based upon ANSI BOMA Z65.1-1996 but may vary from time to time and without notice.