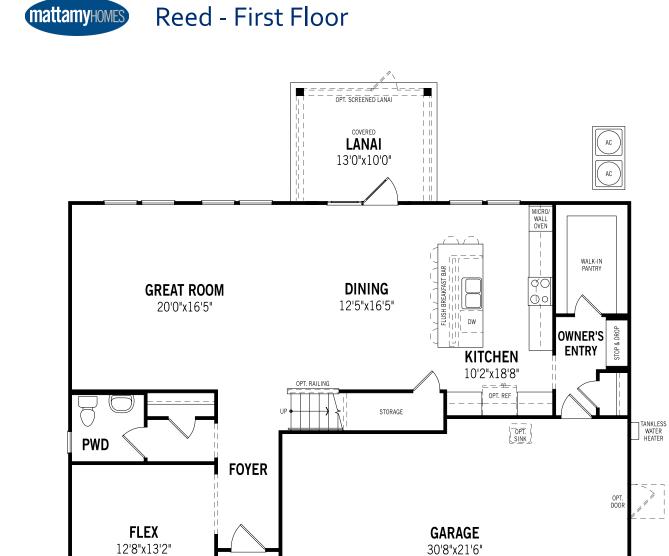

Unselected Options: Study in Lieu of Flex, Bedroom 6 w/ Bath 4, Extended Covered Lanai, Kitchen French Doors Printed on 1/9/23

PORCH

Plans and elevations are artist's renderings and may contain options which are not standard on all models. Mattamy Homes reserves the right to make changes to these floorplans, specifications, dimensions and elevations without prior notice. Stated dimensions and square footage are approximate and should not be used as representation of the home's precise or actual size. Square footage of single family homes is generally based upon ANSI Z765-2003 but may vary from time to time and without notice. Square footage of multi-family homes are generally based upon ANSI BOMA Z65.1-1996 but may vary from time to time and without notice.