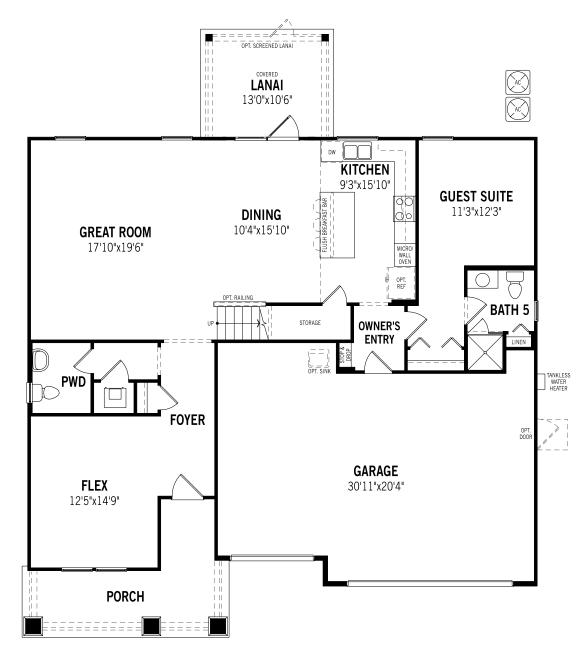

## Unselected Options: Study, Extended Covered Lanai

Printed on 1/9/23

Plans and elevations are artist's renderings and may contain options which are not standard on all models. Mattamy Homes reserves the right to make changes to these floorplans, specifications, dimensions and elevations without prior notice. Stated dimensions and square footage are approximate and should not be used as representation of the home's precise or actual size. Square footage of single family homes is generally based upon ANSI Z765-2003 but may vary from time to time and without notice. Square footage of multi-family homes are generally based upon ANSI BOMA Z65.1-1996 but may vary from time to time and without notice.