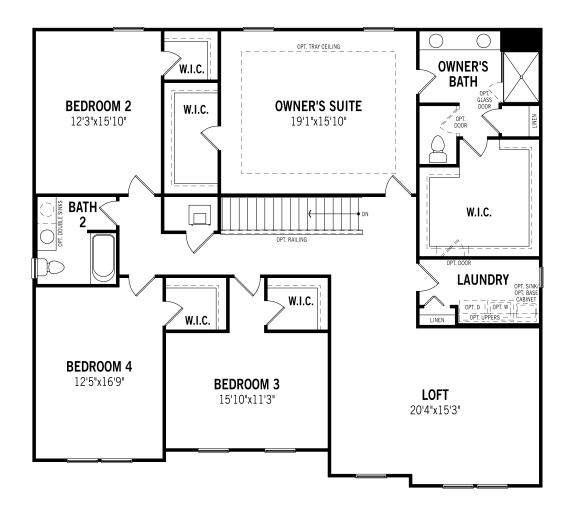

Unselected Options: Bedroom 5 w/ Bath 4, Bath 3, Bath Oasis, Shower Plus  $_{\text{Printed on 1/9/23}}$ 

Plans and elevations are artist's renderings and may contain options which are not standard on all models. Mattamy Homes reserves the right to make changes to these floorplans, specifications, dimensions and elevations without prior notice. Stated dimensions and square footage are approximate and should not be used as representation of the home's precise or actual size. Square footage of single family homes is generally based upon ANSI Z765-2003 but may vary from time to time and without notice. Square footage of multi-family homes are generally based upon ANSI BOMA Z65.1-1996 but may vary from time to time and without notice.