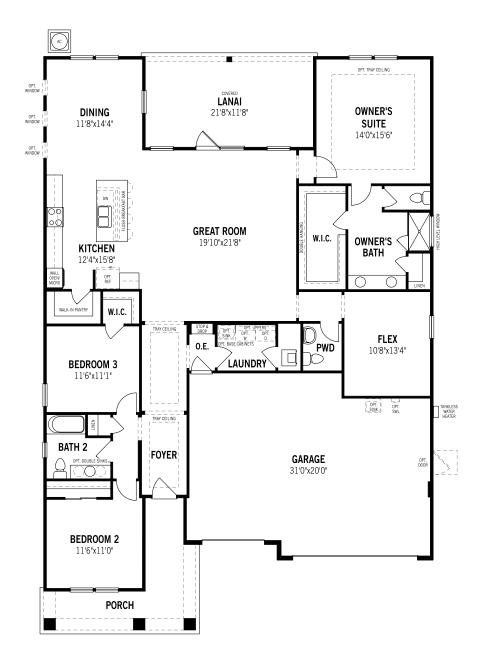

## Laraine - First Floor

## **Unselected Options:**

Screened Porch, Study in Lieu of Flex, Bedroom 4/Bath 3 in Lieu of Flex/Powder, Bath 3 Shower in Lieu of Tub, Bath Oasis, Shower Plus Printed on 1/9/23

Plans and elevations are artist's renderings and may contain options which are not standard on all models. Mattamy Homes reserves the right to make changes to these floorplans, specifications, dimensions and elevations without prior notice. Stated dimensions and square footage are approximate and should not be used as representation of the home's precise or actual size. Square footage of single family homes is generally based upon ANSI Z765-2003 but may vary from time to time and without notice. Square footage of multi-family homes are generally based upon ANSI BOMA Z65.1-1996 but may vary from time to time and without notice.