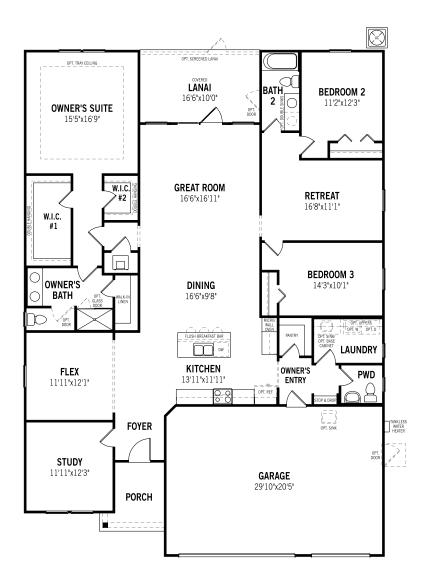

## **Unselected Options:**

Loft w/ Bath 4, Pocket Office in Lieu of Flex, Guest Suite w/ Storage, Guest Suite w/ Pocket Office, Bedroom 4 in Lieu of Retreat, Shower Plus, Bath Oasis, Extended Covered Lanai