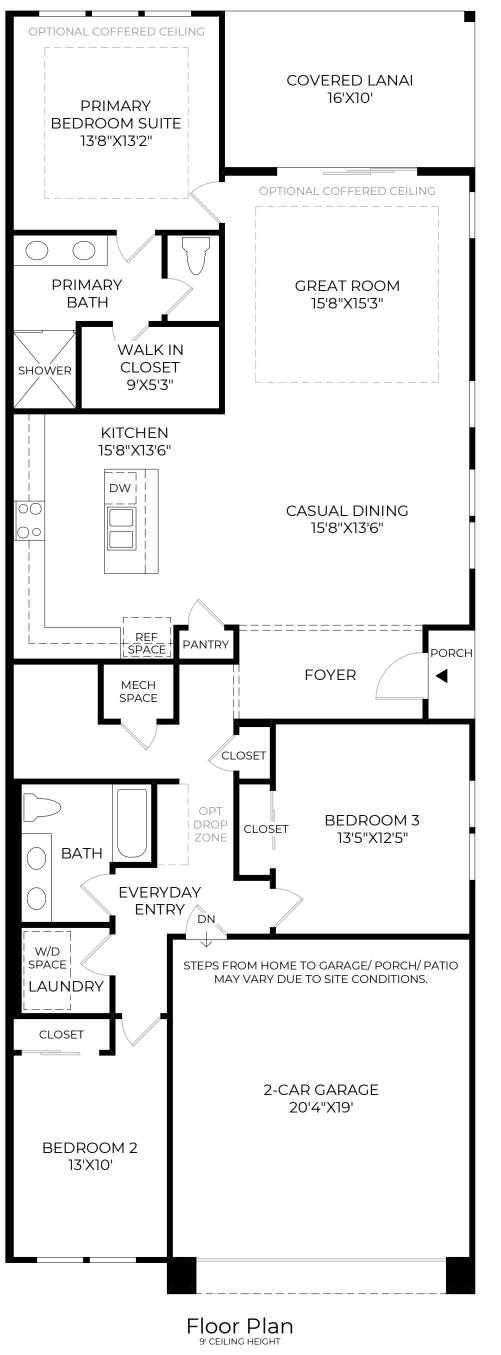

## Square Footage

| Total Air Conditioned Living Area | 1,807 sf |
|-----------------------------------|----------|
| Covered Lanai                     | 160 sf   |
| Porch                             | 17 sf    |
| Garage                            | 439 sf   |
| TOTAL                             | 2,423 sf |
|                                   |          |

Photographs, renderings, and floor plans are for representational purposes only and may not reflect the exact features or dimensions of your home. All dimensions are subject to field variations. Some design features and options shown may not be offered in your community and may vary by elevation selected. All options to be included in your home must be specified in an Exhibit B to the Agreement of Sale. All Toll Brothers floor plans and designs are copyrighted. All rights reserved and strictly enforced. This is not an offering where prohibited by law. Please consult our sales representative for details.