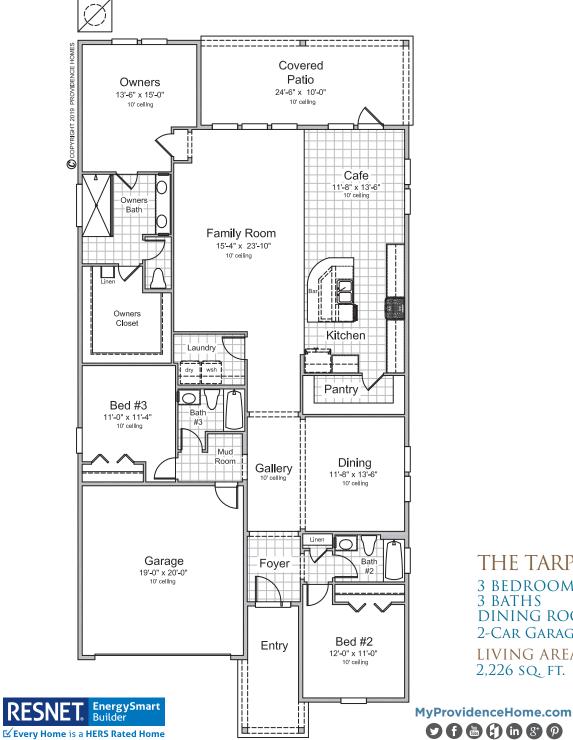

THE TARPON **3 BEDROOMS** 3 BATHS **DINING ROOM** 2-CAR GARAGE LIVING AREA: 2,226 SQ. FT.