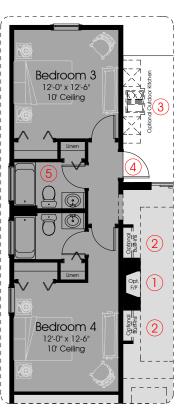

## Options Shown:

- 1) Optional Fireplace 2) Optional Built-ins
- 3) Optional Plumbing, Electrical an Venting for Future Outdoor Kitchen on Lanai
- 4) Optional French Door to Covered Lanai
- 5) Optional 2nd Full Bath and Reduced Bedrooms
- 6) Optional Double French Doors at Home Office
- 7) Optional Coffered Ceiling at Home Office
- 8) Optional 12' to 13' Ceiling in Gathering Room
- 9) Optional Coffered Ceiling at Gathering Room 10) Optional 3 Transom Windows Above 12' Slider
- 11) Optional Cubbies at Mudroom
- 12) Optional Built-in Desk at Mudroom
- 13) Optional Seat at Shower 14) Optional Straight Drybar at Gathering Room
- 15) Optional Straight Wetbar at Gathering Room
- 16) Optional "L" Shaped Drybar 17) Optional Pre-Plumb for L/T at Laundry Room 18) Optional Built-in L/T at Laundry Room
- 19) Optional Cabinets at Laundry Room
- 21) Optional "L" Shaped Wetbar
- 22) Optional Wine Feature 23) Optional Pocket Door to Master Bath
- 24) Optional Alternate Master Bathroom 25) Optional 16080 Slider i.l.o. 12080 Slider
- 26) Optional 4 Transom Windows Above 16' Slider 27) Optional 6080 Slider at Dinina Room
- 28) Optional Bonus Room and Full Bath Upstairs

| 1st FLOOR A/C:   | 2856 |
|------------------|------|
| 2nd FLOOR A/C:   | N/A  |
| TOTAL A/C:       | 2856 |
| COVERED PORCHES: | 384  |
| GARAGES:         | 672  |
| TOTAL COVERED:   | 3912 |

Optional 2nd Full Bath and Reduced Bedrooms