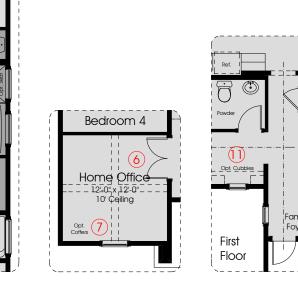

## Options Shown:

- 1) Optional Fireplace 2) Optional Built-ins
- 3) Optional Plumbing, Electrical an Venting for Future Outdoor Kitchen on Lanai
- 4) Optional French Door to Covered Lanai
- 5) Optional 2nd Full Bath and Reduced Bedrooms
- 6) Optional Double French Doors at Home Office
- 7) Optional Coffered Ceiling at Home Office
- 8) Optional 12' to 13' Ceiling in Gathering Room
- 9) Optional Coffered Ceiling at Gathering Room 10) Optional 3 Transom Windows Above 12' Slider
- 11) Optional Cubbies at Mudroom
- 12) Optional Built-in Desk at Mudroom
- 13) Optional Seat at Shower 14) Optional Straight Drybar at Gathering Room
- 15) Optional Straight Wetbar at Gathering Room
- 16) Optional "L" Shaped Drybar 17) Optional Pre-Plumb for L/T at Laundry Room 18) Optional Built-in L/T at Laundry Room
- 19) Optional Cabinets at Laundry Room
- 21) Optional "L" Shaped Wetbar
- 22) Optional Wine Feature 23) Optional Pocket Door to Master Bath
- 24) Optional Alternate Master Bathroom 25) Optional 16080 Slider i.l.o. 12080 Slider
- 26) Optional 4 Transom Windows Above 16' Slider 27) Optional 6080 Slider at Dinina Room
- 28) Optional Bonus Room and Full Bath Upstairs

Optional Home Office