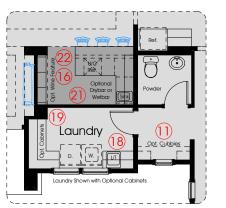

## Options Shown:

- 1) Optional Fireplace 2) Optional Built-ins
- 3) Optional Plumbing, Electrical an Venting for Future Outdoor Kitchen on Lanai
- 4) Optional French Door to Covered Lanai
- 5) Optional 2nd Full Bath and Reduced Bedrooms
- 6) Optional Double French Doors at Home Office
- 7) Optional Coffered Ceiling at Home Office
- 8) Optional 12' to 13' Ceiling in Gathering Room
- 9) Optional Coffered Ceiling at Gathering Room 10) Optional 3 Transom Windows Above 12' Slider
- 11) Optional Cubbies at Mudroom
- 12) Optional Built-in Desk at Mudroom
- 13) Optional Seat at Shower 14) Optional Straight Drybar at Gathering Room
- 15) Optional Straight Wetbar at Gathering Room
- 16) Optional "L" Shaped Drybar 17) Optional Pre-Plumb for L/T at Laundry Room 18) Optional Built-in L/T at Laundry Room
- 19) Optional Cabinets at Laundry Room
- 21) Optional "L" Shaped Wetbar
- 22) Optional Wine Feature 23) Optional Pocket Door to Master Bath
- 24) Optional Alternate Master Bathroom 25) Optional 16080 Slider i.l.o. 12080 Slider
- 26) Optional 4 Transom Windows Above 16' Slider 27) Optional 6080 Slider at Dinina Room
- 28) Optional Bonus Room and Full Bath Upstairs