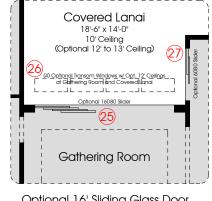

## Options Shown:

- 1) Optional Fireplace 2) Optional Built-ins
- 3) Optional Plumbing, Electrical an Venting for Future Outdoor Kitchen on Lanai
- 4) Optional French Door to Covered Lanai
- 5) Optional 2nd Full Bath and Reduced Bedrooms
- 6) Optional Double French Doors at Home Office
- 7) Optional Coffered Ceiling at Home Office
- 8) Optional 12' to 13' Ceiling in Gathering Room
- 9) Optional Coffered Ceiling at Gathering Room 10) Optional 3 Transom Windows Above 12' Slider
- 11) Optional Cubbies at Mudroom
- 12) Optional Built-in Desk at Mudroom
- 13) Optional Seat at Shower 14) Optional Straight Drybar at Gathering Room
- 15) Optional Straight Wetbar at Gathering Room
- 16) Optional "L" Shaped Drybar 17) Optional Pre-Plumb for L/T at Laundry Room 18) Optional Built-in L/T at Laundry Room
- 19) Optional Cabinets at Laundry Room
- 21) Optional "L" Shaped Wetbar
- 22) Optional Wine Feature 23) Optional Pocket Door to Master Bath
- 24) Optional Alternate Master Bathroom 25) Optional 16080 Slider i.l.o. 12080 Slider
- 26) Optional 4 Transom Windows Above 16' Slider 27) Optional 6080 Slider at Dinina Room
- 28) Optional Bonus Room and Full Bath Upstairs