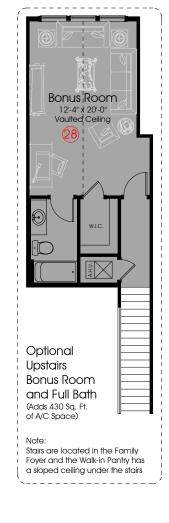

## Options Shown:

- 1) Optional Fireplace 2) Optional Built-ins
- 3) Optional Plumbing, Electrical an Venting for Future Outdoor Kitchen on Lanai
- 4) Optional French Door to Covered Lanai
- 5) Optional 2nd Full Bath and Reduced Bedrooms
- 6) Optional Double French Doors at Home Office
- 7) Optional Coffered Ceiling at Home Office
- 8) Optional 12' to 13' Ceiling in Gathering Room
- 9) Optional Coffered Ceiling at Gathering Room 10) Optional 3 Transom Windows Above 12' Slider
- 11) Optional Cubbies at Mudroom
- 12) Optional Built-in Desk at Mudroom
- 13) Optional Seat at Shower 14) Optional Straight Drybar at Gathering Room
- 15) Optional Straight Wetbar at Gathering Room
- 16) Optional "L" Shaped Drybar 17) Optional Pre-Plumb for L/T at Laundry Room 18) Optional Built-in L/T at Laundry Room
- 19) Optional Cabinets at Laundry Room
- 21) Optional "L" Shaped Wetbar
- 22) Optional Wine Feature 23) Optional Pocket Door to Master Bath
- 24) Optional Alternate Master Bathroom 25) Optional 16080 Slider i.l.o. 12080 Slider
- 26) Optional 4 Transom Windows Above 16' Slider 27) Optional 6080 Slider at Dinina Room
- 28) Optional Bonus Room and Full Bath Upstairs

Master

Bath

Alternate Master Bath

Optional Wetbar and Wine Feature

Optional 16' Sliding Glass Door

Optional Evolution Space

Optional Bonus Room

In the interest of continuous improvement, and to meet the changing market conditions, the builder reserves the right to modify the plans, specifications and products without notice or obligation. Square footage shown is an estimate and may vary. Depictions of homes and features are artist and designer conceptions. Landscape, interior surfaces and finishes may be decorator suggestions that are not included in purchase price. This ad contains general information about the community and is not an offer for the purchase of a new home.