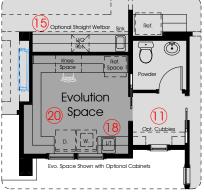

## Options Shown:

- 1) Optional Fireplace 2) Optional Built-ins
- 3) Optional Plumbing, Electrical an Venting for Future Outdoor Kitchen on Lanai
- 4) Optional French Door to Covered Lanai
- 5) Optional 2nd Full Bath and Reduced Bedrooms
- 6) Optional Double French Doors at Home Office
- 7) Optional Coffered Ceiling at Home Office
- 8) Optional 12' to 13' Ceiling in Gathering Room
- 9) Optional Coffered Ceiling at Gathering Room 10) Optional 3 Transom Windows Above 12' Slider
- 11) Optional Cubbies at Mudroom
- 12) Optional Built-in Desk at Mudroom
- 13) Optional Seat at Shower 14) Optional Straight Drybar at Gathering Room
- 15) Optional Straight Wetbar at Gathering Room
- 16) Optional "L" Shaped Drybar 17) Optional Pre-Plumb for L/T at Laundry Room 18) Optional Built-in L/T at Laundry Room
- 19) Optional Cabinets at Laundry Room
- 21) Optional "L" Shaped Wetbar
- 22) Optional Wine Feature 23) Optional Pocket Door to Master Bath
- 24) Optional Alternate Master Bathroom 25) Optional 16080 Slider i.l.o. 12080 Slider
- 26) Optional 4 Transom Windows Above 16' Slider 27) Optional 6080 Slider at Dinina Room
- 28) Optional Bonus Room and Full Bath Upstairs

Master

Bath

Alternate Master Bath

Optional Wetbar and Wine Feature

Optional 16' Sliding Glass Door

Optional Evolution Space

Optional Bonus Room

In the interest of continuous improvement, and to meet the changing market conditions, the builder reserves the right to modify the plans, specifications and products without notice or obligation. Square footage shown is an estimate and may vary. Depictions of homes and features are artist and designer conceptions. Landscape, interior surfaces and finishes may be decorator suggestions that are not included in purchase price. This ad contains general information about the community and is not an offer for the purchase of a new home.