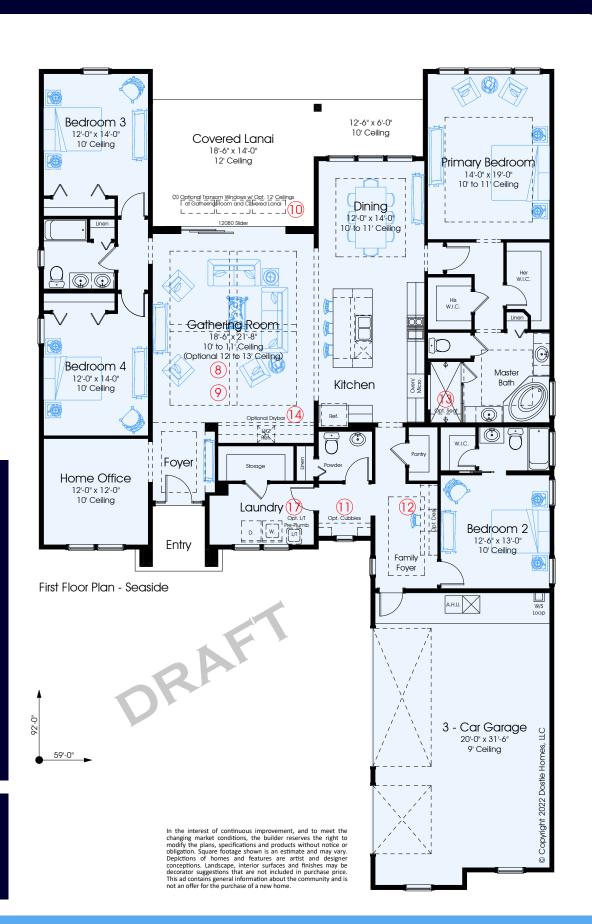

## 2856 Pre-Planned Options

## Options Shown:

- 1) Optional Fireplace 2) Optional Built-ins
- 3) Optional Plumbing, Electrical an Venting for Future Outdoor Kitchen on Lanai
- 4) Optional French Door to Covered Lanai
- 5) Optional 2nd Full Bath and Reduced Bedrooms
- 6) Optional Double French Doors at Home Office
- 7) Optional Coffered Ceiling at Home Office
- 8) Optional 12' to 13' Ceiling in Gathering Room
- 9) Optional Coffered Ceiling at Gathering Room 10) Optional 3 Transom Windows Above 12' Slider
- 11) Optional Cubbies at Mudroom
- 12) Optional Built-in Desk at Mudroom
- 13) Optional Seat at Shower 14) Optional Straight Drybar at Gathering Room
- 15) Optional Straight Wetbar at Gathering Room
- 16) Optional "L" Shaped Drybar 17) Optional Pre-Plumb for L/T at Laundry Room 18) Optional Built-in L/T at Laundry Room
- 19) Optional Cabinets at Laundry Room
- 21) Optional "L" Shaped Wetbar
- 22) Optional Wine Feature 23) Optional Pocket Door to Master Bath
- 24) Optional Alternate Master Bathroom 25) Optional 16080 Slider i.l.o. 12080 Slider
- 26) Optional 4 Transom Windows Above 16' Slider 27) Optional 6080 Slider at Dinina Room
- 28) Optional Bonus Room and Full Bath Upstairs

| 1st FLOOR A/C:   | 2856 |
|------------------|------|
| 2nd FLOOR A/C:   | N/A  |
| TOTAL A/C:       | 2856 |
| COVERED PORCHES: | 384  |
| GARAGES:         | 672  |
| TOTAL COVERED:   | 3912 |

Optional 2nd Full Bath and Reduced Bedrooms