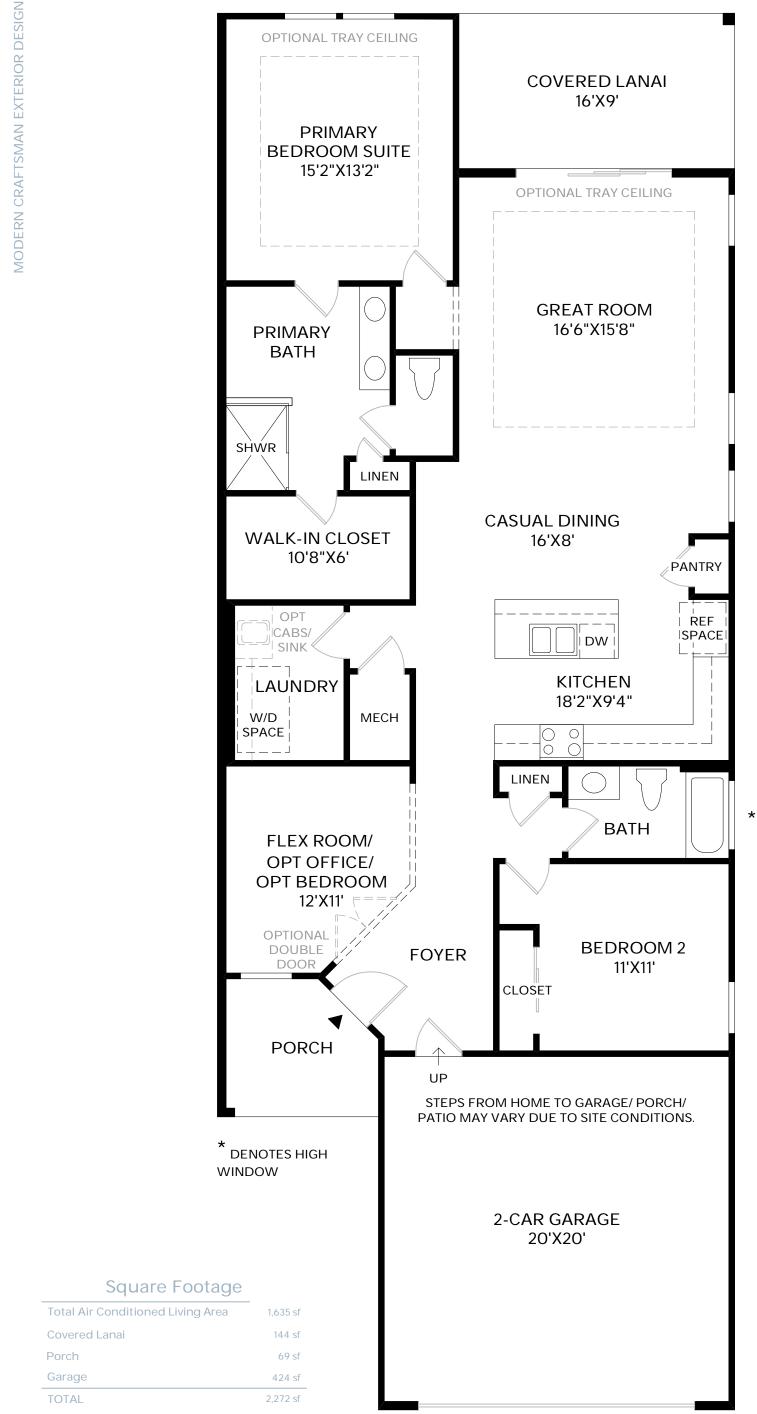

Woodlawn

FLOOR PLAN 9' CEILING HEIGHT

Photographs, renderings, and floor plans are for representational purposes only and may not reflect the exact features or dimensions of your home. All dimensions are subject to field variations. Some design features and options shown may not be offered in your community and may vary by elevation selected. All options to be included in your home must be specified in an Exhibit B to the Agreement of Sale. All Toll Brothers floor plans and designs are copyrighted. All rights reserved and strictly enforced. This is not an offering where prohibited by law. Please see our sales consultant for details.