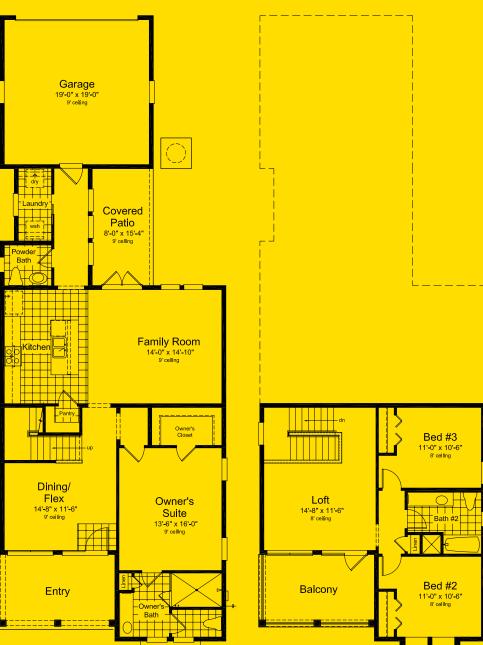

3 Bedrooms, 2.5 Baths • Living Area Sq. Ft.: 2,045 • Total Sq. Ft.: 2,843

Check Out Available Options For This Model On Our Interactive Floorplans At MyProvidenceHome.com

Illustrations are artists concepts. Actual colors may vary from what is seen on brochure. Dimensions and square footage are approximate. Builder reserves the right to modify floor plans, elevations, colors and materials without notice. Actual areas may vary with construction. Certain items shown are for conception only and may not be included as standard. See standard features for more information. Floor plan shown is for the Caribbean Cottage elevation; other elevations may vary floor plan slightly. NOT TO SCALE. Last revised 8.19.15. © Copyright 2015 Providence Homes, Inc. – ALL RIGHTS RESERVED.

## The Carlton

From The Revelation Collection

3 Bedrooms, 2.5 Baths and 2-Car Garage

Living Area Sq. Ft.: 2,045 Total Sq. Ft.: 2,843

## Additional Structural Options Include (but may not be limited to):

- Pocket Door at Owner's Bath
- Linen Cabinet at Owner's Bath
- Frameless Shower at Owner's Bath
- Bedroom #4
- Study in lieu of Bedroom #3
- Dual Owner's Suites
- Owner's Suite Upstairs/Bedrooms
  2 & 3 Downstairs
- Expanded Kitchen/Family Room
- Café in lieu of Covered Porch
- Stackable Washer/Dryer with Cabinets and Laundry Sink
- Cook's Kitchen
- Golf Cart Storage
- Second Sink at Owner's Bath
- Second Sink at Bath #2
- Tray Ceiling at Family Room

For more options, see our website...

**First Floor** 

Second Floor

## Check Out Available Options For This Model On Our Interactive Floorplans At MyProvidenceHome.com

Illustrations are artists concepts. Actual colors may vary from what is seen on brochure. Dimensions and square footage are approximate. Builder reserves the right to modify floor plans, elevations, colors and materials without notice. Actual areas may vary with construction. Certain items shown are for conception only and may not be included as standard. See standard features for more information. Floor plan shown is for the Craftsman elevation; other elevations may vary floor plan slightly. NOT TO SCALE. Last revised 8.19.15. © Copyright 2015 Providence Homes, Inc. – ALL RIGHTS RESERVED.