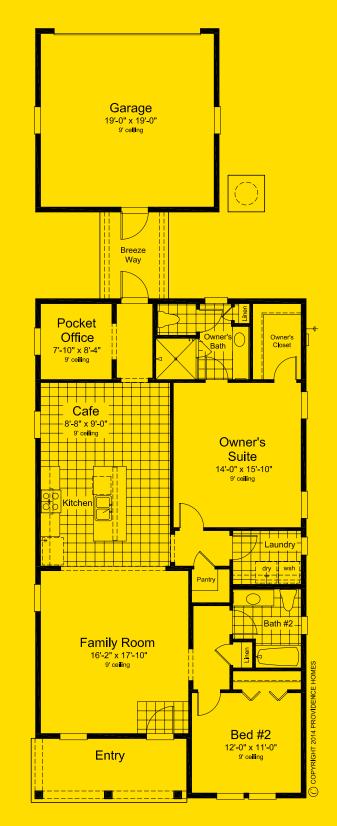

2 Bedrooms, 2 Baths With Pocket Office • Living Area Sq. Ft.: 1,501 • Total Sq. Ft.: 2,070

Check Out Available Options For This Model On Our Interactive Floorplans At **MyProvidenceHome.com** 

Illustrations are artists concepts. Actual colors may vary from what is seen on brochure. Dimensions and square footage are approximate. Builder reserves the right to modify floor plans, elevations, colors and materials without notice. Actual areas may vary with construction. Certain items shown are for conception only and may not be included as standard. See standard features for more information. Floor plan shown is for the Caribbean Cottage elevation; other elevations may vary floor plan slightly. NOT TO SCALE. Last revised 8.19.15. © Copyright 2015 Providence Homes, Inc. – ALL RIGHTS RESERVED.

## 2 Bedrooms, 2 Baths with Pocket

**Office and 2-Car Garage** 

Living Area Sq. Ft.: 1,501 Total Sq. Ft.: 2,070

## Additional Structural Options Include (but may not be limited to):

- Expanded Café in lieu of Pocket Office
- Pocket Doors at Pocket Office
- Pocket Door at Owner's Bath
- Linen Cabinet at Owner's Bath
- Frameless Shower at Owner's Bath
- Laundry Room with Cabinets and Laundry Sink
- Covered Patio in lieu of Breezeway

- Cook's Kitchen
- Carriage House
- Golf Cart Storage
- Second Sink at Owner's Bath
- French Doors at Pocket Office
- Tray Ceiling at Owner's Suite
- Tray Ceiling at Family Room
- Pocket Door at Bed #2 / Bath #2