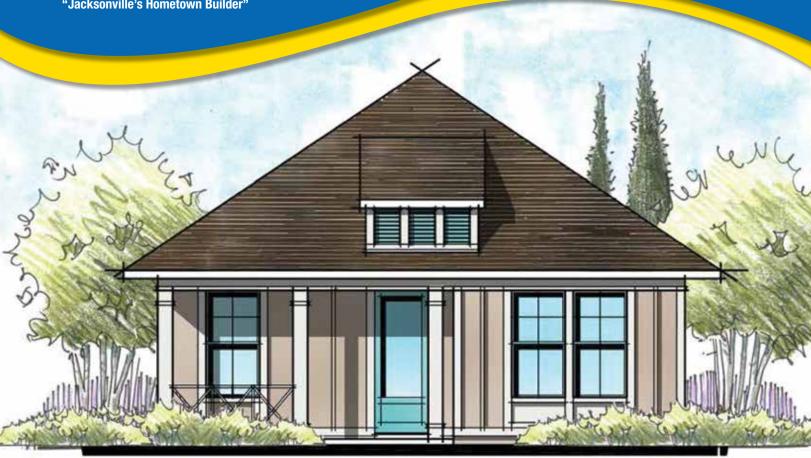

"Jacksonville's Hometown Builder"

The Caribbean Cottage Elevation (Color Scheme 2)

**The Prairie Cottage Elevation** (Color Scheme 4)

**The Pastoral Cottage Elevation** (Color Scheme 4)

**The Rustic Cottage Elevation** (Color Scheme 6)

2 Bedrooms, 2 Baths With Pocket Office • Living Area Sq. Ft.: 1,501 • Total Sq. Ft.: 2,070

Check Out Available Options For This Model On Our Interactive Floorplans At **MyProvidenceHome.com** 

Illustrations are artists concepts. Actual colors may vary from what is seen on brochure. Dimensions and square footage are approximate. Builder reserves the right to modify floor plans, elevations, colors and materials without notice. Actual areas may vary with construction. Certain items shown are for conception only and may not be included as standard. See standard features for more information. Floor plan shown is for the Caribbean Cottage elevation; other elevations may vary floor plan slightly. NOT TO SCALE. Last revised 8.19.15. © Copyright 2015 Providence Homes, Inc. – ALL RIGHTS RESERVED.