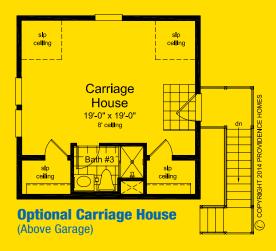

- Cook's Kitchen
- Carriage House
- Golf Cart Storage
- Second Sink at Owner's Bath
- French Doors at Pocket Office
- Tray Ceiling at Owner's Suite
- Tray Ceiling at Family Room
- Pocket Door at Bed #2 / Bath #2