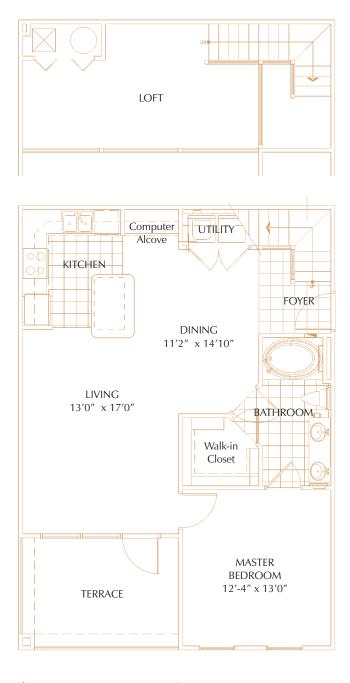

Stated dimensions are measured consistent with the definition of the "Unit" set forth in the Declaration (which generally only includes the interior airspace between the perimeter walls and excludes interior structural components.) Measurements of rooms set forth on any floor plan are generally taken at the greatest points of each given room (as if the room were a perfect rectangle), without regard for any cutouts. Accordingly the area of the actual room will typically be smaller than the product obtained by multiplying the stated length times width. ALL dimensions are approximate, and all floor plans and development plans are subject to change.

1 BR Loft Terrace Heated Living Space 1,018 SF

1 BR Loft Solarium Heated Living Space 1,142 SF