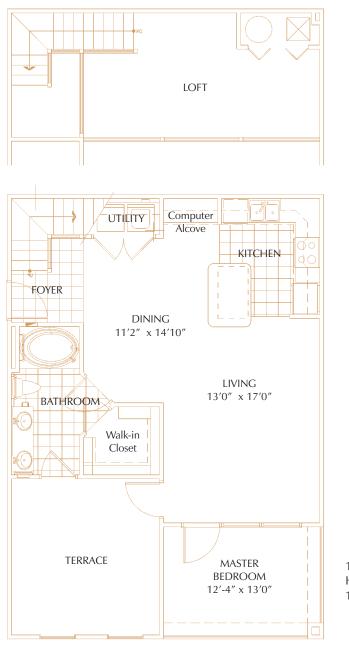

Stated dimensions are measured consistent with the definition of the "Unit" set forth in the Declaration (which generally only includes the interior airspace between the perimeter walls and excludes interior structural components.) Measurements of rooms set forth on any floor plan are generally taken at the greatest points of each given room (as if the room were a perfect rectangle), without regard for any cutouts. Accordingly the area of the actual room will typically be smaller than the product obtained by multiplying the stated length times width. ALL dimensions are approximate, and all floor plans and development plans are subject to change.

1 BR Loft Terrace Heated Living Space 1,018 SF

1 BR Loft Solarium Heated Living Space 1,142 SF