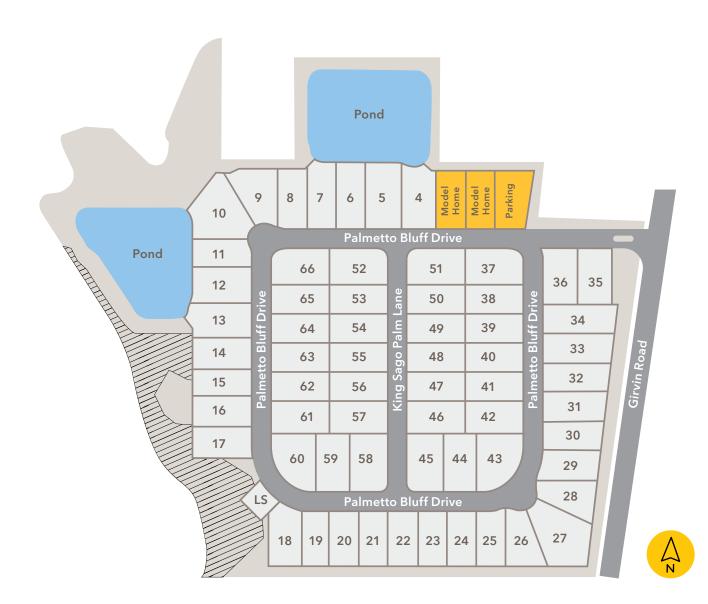

## Harbor Dunes in Jacksonville

Built on Relationships<sup>•</sup>

## 888-KB-HOMES | kbhome.com

©2021 KB Home (KBH). This map is for general orientation purposes and is not drawn to scale. KB Home does not represent or guarantee this map to be accurate, and it is subject to change and modification at any time without notice. KB Home does not control and makes no representations or guarantees regarding future development or uses adjacent to the community. The map does not constitute any representation or guarantee that the community or surrounding area will be built out, developed or operated as shown. See sales counselor for details. CGC1509034 JAX-353327