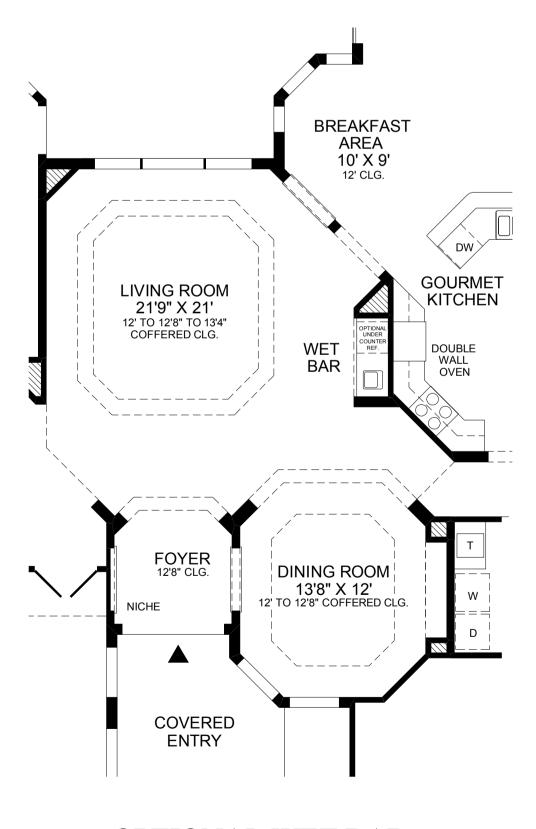

## THE RINALDI

A welcoming covered entry leads to an elegant foyer that provides the ideal setting for lavish entertaining by combining with an expansive living room and a formal dining room, both highlighted by a coffered ceiling.

OPTIONAL ADDITIONAL BATH

OPTIONAL WET BAR