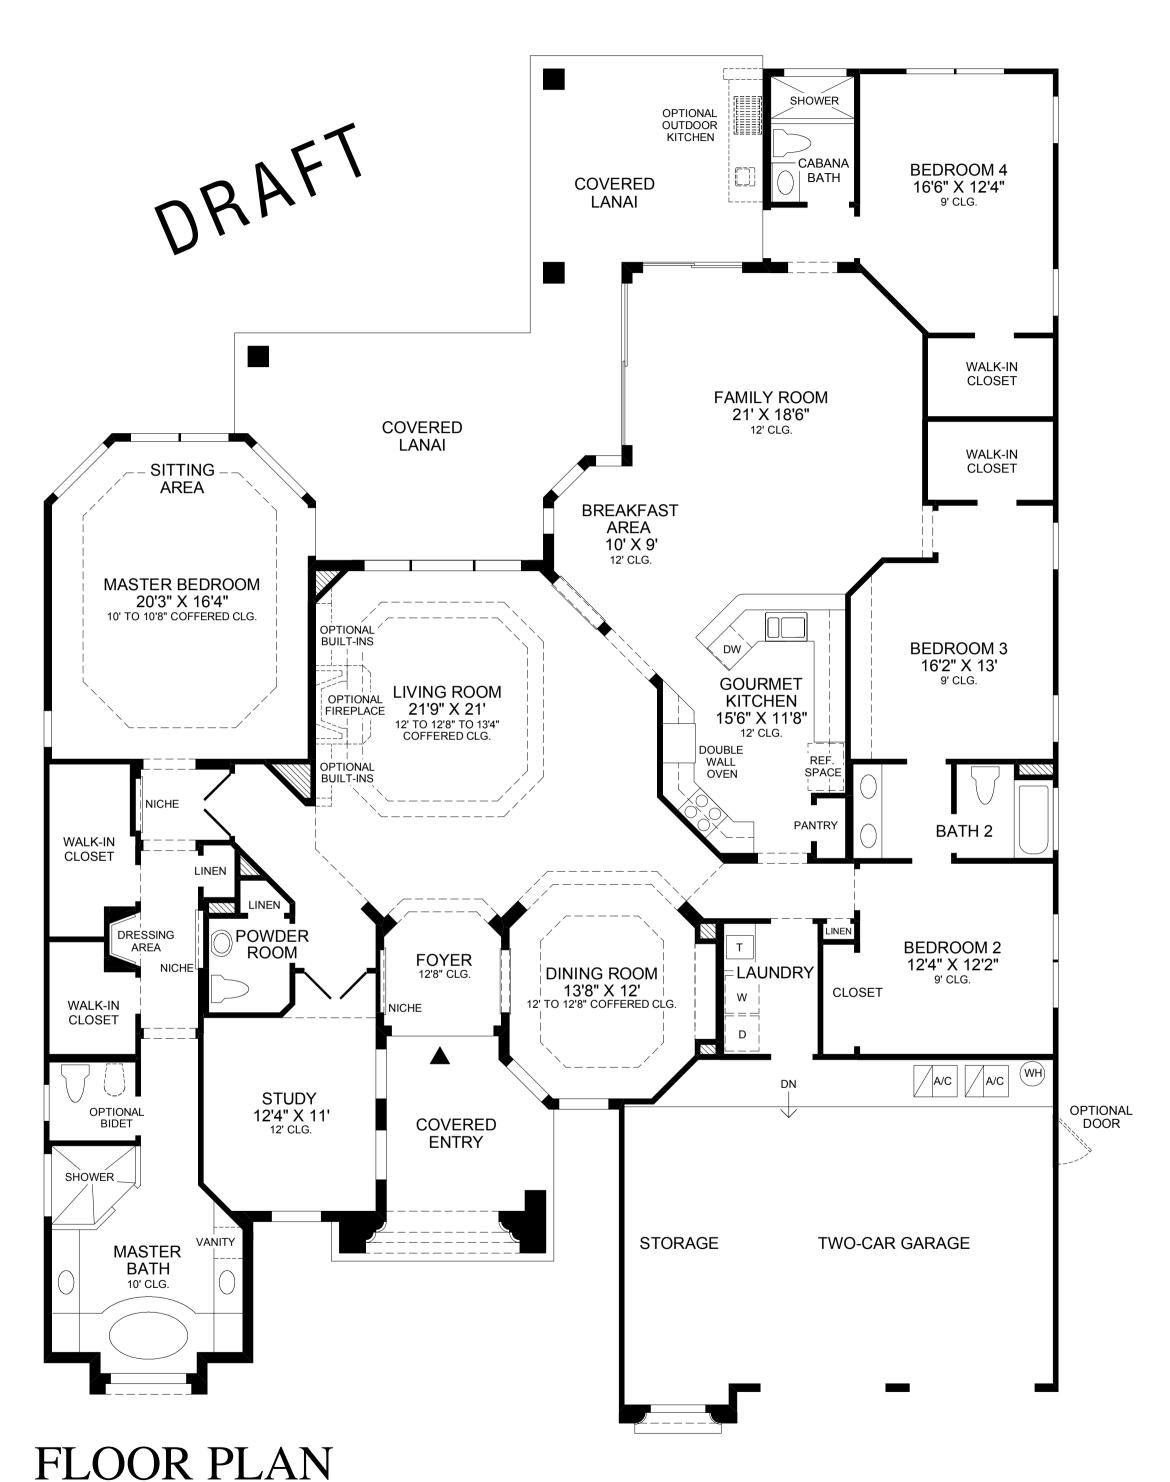

## THE RINALDI

A welcoming covered entry leads to an elegant foyer that provides the ideal setting for lavish entertaining by combining with an expansive living room and a formal dining room, both highlighted by a coffered ceiling.

The well-equipped gourmet kitchen opens to a sunlit breakfast area and a generous family room with large glass doors that open to the covered lanai.

The spacious master bedroom suite has private access to the covered lanai and features a cozy sitting area, a coffered ceiling, two-walk in closets and a sumptuous master bath complete with his-and-her vanities, Roman tub, separate shower, and private water closet.

This split plan home is further enhanced by three additional bedrooms, a private study with with double-doors, a conveniently located powder room, a separate laundry room and a two-car garage with ample storage.

| Air Conditioned Living Area | 3345 sq. ft. |
|-----------------------------|--------------|
| Covered Lanai               | 470 sq. ft.  |
| Covered Entry               | 129 sq. ft.  |
| Garage                      | 593 sq. ft.  |
| Total                       | 4537 sq. ft. |