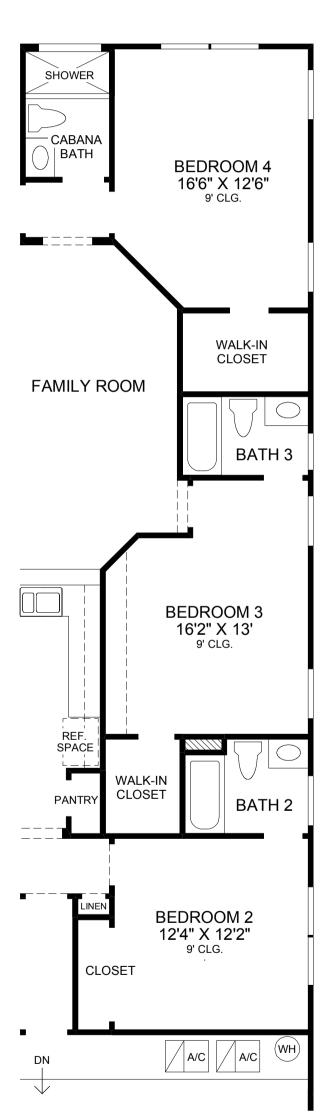

This split plan home is further enhanced by three additional bedrooms, a private study with with double-doors, a conveniently located powder room, a separate laundry room and a two-car garage with ample storage.