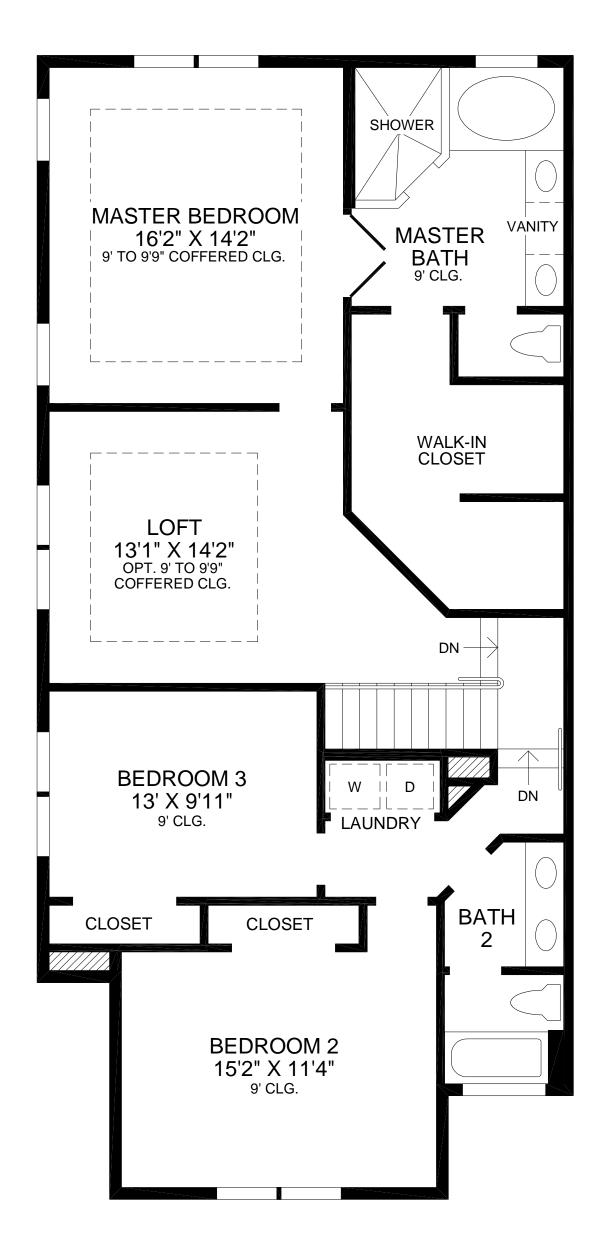

## **SECOND FLOOR**

The master bedroom suite features a large walk-in closet and luxurious master bath complete with a dual-sink vanity with make up area, Roman tub, separate shower, and private water closet. Other features include two additional bedrooms, one bath, and separate laundry area.