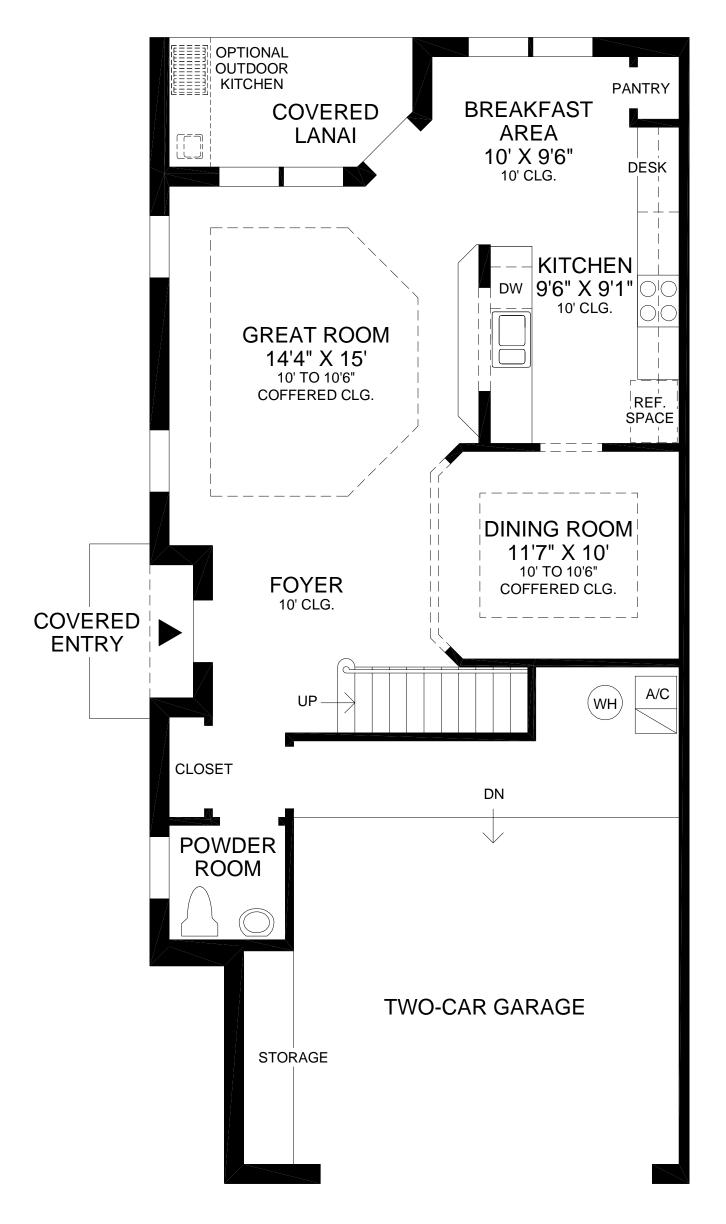

## FIRST FLOOR

The entry level includes a gracious foyer which leads to a spacious great room and dining room. The well-equipped kitchen opens to a separate breakfast area with access to the covered lanai. Other highlights include a conveniently located powder room and two-car garage.