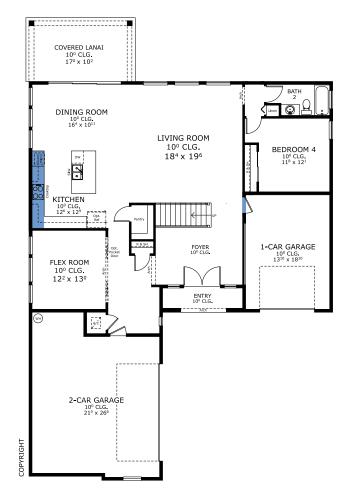

## 4 Bedrooms • 3 Bathrooms • 3-Car Garage • 2,870 ft 2 Living Area • 4,030 ft 2 Under Roof

Enter into exquisite living through the grand foyer of this home. Just past the grand staircase, you'll be lead directly into the wonderfully designed family living area and open kitchen. Choose to dine in the formal dining room or outside in the covered lanai. The second floor's split floor plan features the master suite and spacious bath.

## FIRST-SECOND FLOOR

## THE VICTORIA

4 Bedrooms • 3 Bathrooms • 3-Car Garage

**Tamaya** Available in Jacksonville, FL Tamaya 60

Living Area: 2,870 ft <sup>2</sup> Under Roof: 4,030 ft <sup>2</sup>