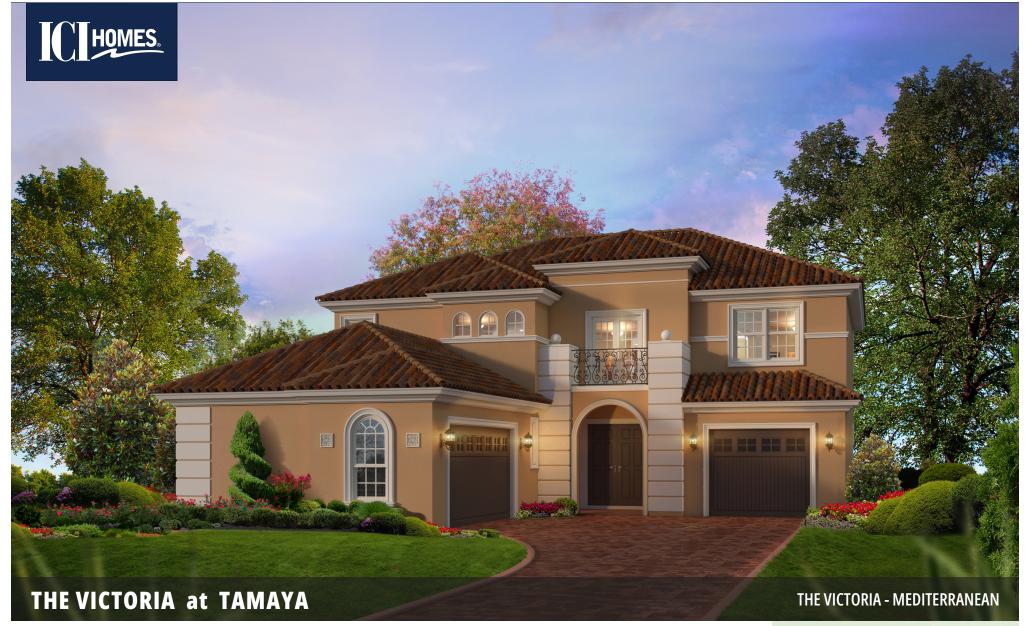

## 4 Bedrooms • 3 Bathrooms • 3-Car Garage • 2,870 ft 2 Living Area • 4,030 ft 2 Under Roof

Enter into exquisite living through the grand foyer of this home. Just past the grand staircase, you'll be lead directly into the wonderfully designed family living area and open kitchen. Choose to dine in the formal dining room or outside in the covered lanai. The second floor's split floor plan features the master suite and spacious bath.

## THE VICTORIA

4 Bedrooms • 3 Bathrooms • 3-Car Garage

**Tamaya** Available in Jacksonville, FL Tamaya 60

Living Area: 2,870 ft <sup>2</sup> Under Roof: 4,030 ft <sup>2</sup>