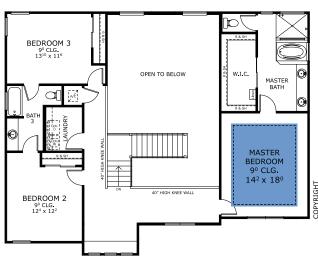

## 4 Bedrooms • 3 Bathrooms • 3-Car Garage • 2,870 ft 2 Living Area • 4,030 ft 2 Under Roof

Enter into exquisite living through the grand foyer of this home. Just past the grand staircase, you'll be lead directly into the wonderfully designed family living area and open kitchen. Choose to dine in the formal dining room or outside in the covered lanai. The second floor's split floor plan features the master suite and spacious bath.

## FIRST-SECOND FLOOR

## THE VICTORIA

4 Bedrooms • 3 Bathrooms • 3-Car Garage

**Tamaya** Available in Jacksonville, FL Tamaya 60

Living Area: 2,870 ft <sup>2</sup> Under Roof: 4,030 ft <sup>2</sup>