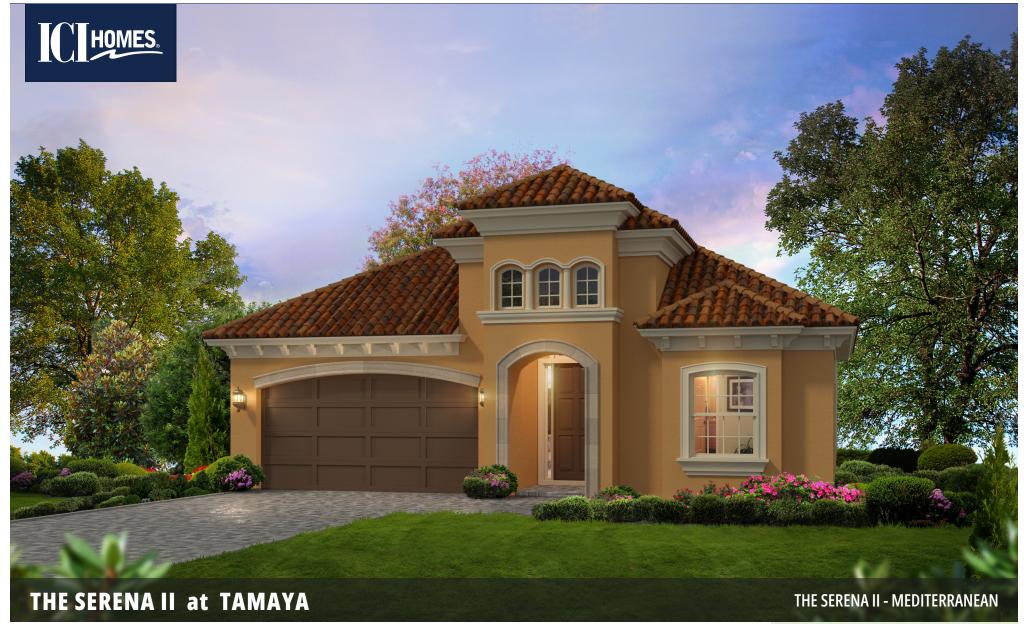

## 3 Bedrooms • 2.5 Bathrooms • 3-Car Garage • 2,256 ft <sup>2</sup> Living Area • 3,034 ft<sup>2</sup> Under Roof

The Serena II is a new twist on one of ICI's best-selling homes! Enjoy plenty of premium living space in this roomy 2,270 square-foot home. A large comfortable living room is centrally located for maximum convenience. A spacious gourmet kitchen and dining area are perfect for entertaining guests or spending quality time with the family. The master suite enjoys absolute relaxation and serenity and the bath leads into a large walk-in closet. Guest bedrooms are located at the front of the home, so children and guests can enjoy their own separate space. This floorplan offers a tandem 3rd car garage standard that can be modified to an optional 4th bedroom.

## THE SERENA II

3 Bedrooms • 2.5 Bathrooms • 3-Car Garage

Available in Tamaya Jacksonville, FL Tamaya 50

Living Area: 2,256 ft <sup>2</sup> Under Roof: 3,034 ft <sup>2</sup>