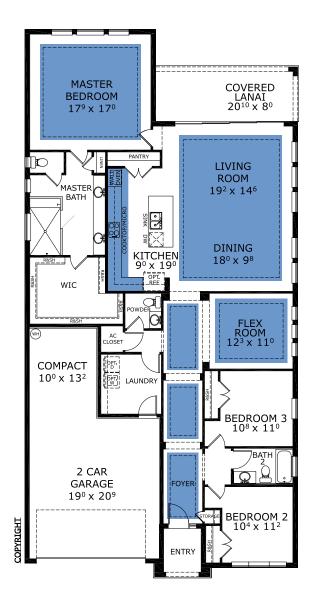

## FIRST FLOOR

## 3 Bedrooms • 2.5 Bathrooms • 3-Car Garage • 2,256 ft <sup>2</sup> Living Area • 3,034 ft<sup>2</sup> Under Roof

The Serena II is a new twist on one of ICI's best-selling homes! Enjoy plenty of premium living space in this roomy 2,270 square-foot home. A large comfortable living room is centrally located for maximum convenience. A spacious gourmet kitchen and dining area are perfect for entertaining guests or spending quality time with the family. The master suite enjoys absolute relaxation and serenity and the bath leads into a large walk-in closet. Guest bedrooms are located at the front of the home, so children and guests can enjoy their own separate space. This floorplan offers a tandem 3rd car garage standard that can be modified to an optional 4th bedroom.