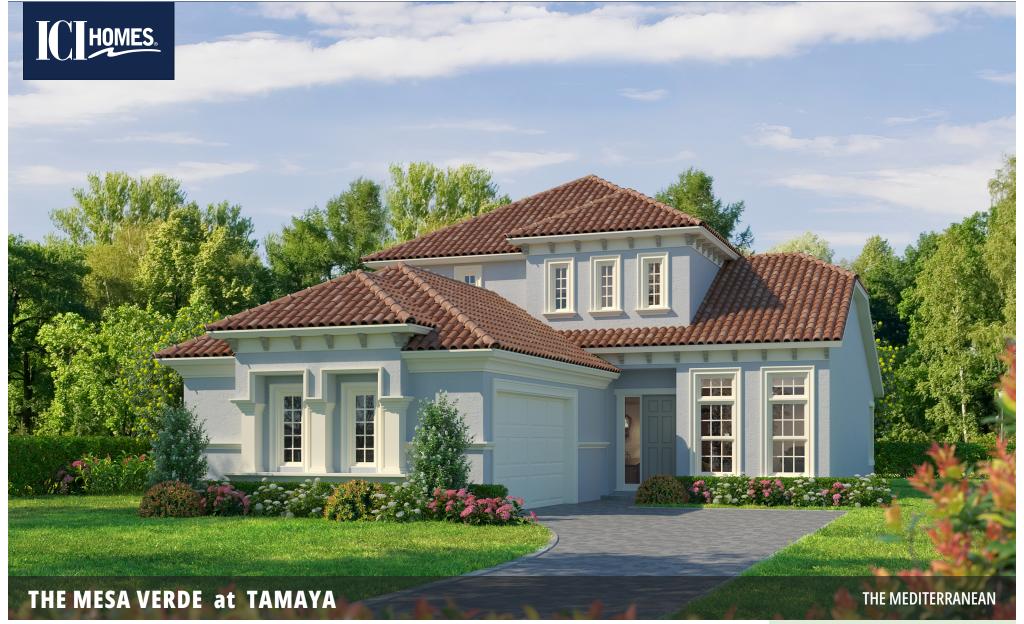

## THE MESA VERDE

4 Bedrooms • 3 Bathrooms • 2-Car Garage

**Tamaya** Available in Jacksonville, FL Tamaya 50

Living Area: 2,625 ft <sup>2</sup> Under Roof: 3,346 ft <sup>2</sup>

## 4 Bedrooms • 3 Bathrooms • 2-Car Garage • 2,625 ft <sup>2</sup> Living Area • 3,346 ft<sup>2</sup> Under Roof

The meticulously designed Mesa Verde boasts four bedrooms and three bathrooms within its spacious 2559 square feet. The heart of this home lies in its expansive open living space, providing an inviting atmosphere for family gatherings and entertaining. Adding versatility to the floor plan, a flex room offers the opportunity to customize the home to suit individual preferences or needs. Ascending to the second floor, a highlight of the Mesa Verde is the generously sized game room, creating an ideal space for recreation and relaxation. This area overlooks the two-story foyer below, enhancing the home's architectural charm.