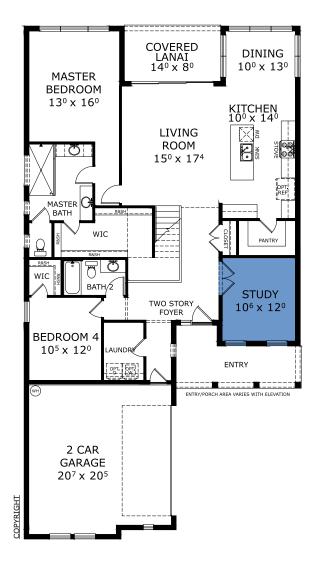

## 4 Bedrooms • 3 Bathrooms • 2-Car Garage • 2,625 ft <sup>2</sup> Living Area • 3,346 ft<sup>2</sup> Under Roof

The meticulously designed Mesa Verde boasts four bedrooms and three bathrooms within its spacious 2559 square feet. The heart of this home lies in its expansive open living space, providing an inviting atmosphere for family gatherings and entertaining. Adding versatility to the floor plan, a flex room offers the opportunity to customize the home to suit individual preferences or needs. Ascending to the second floor, a highlight of the Mesa Verde is the generously sized game room, creating an ideal space for recreation and relaxation. This area overlooks the two-story foyer below, enhancing the home's architectural charm.

## FIRST-SECOND FLOOR