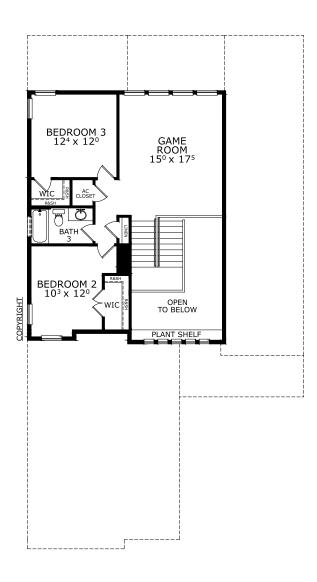

## 4 Bedrooms • 3 Bathrooms • 2-Car Garage • 2,625 ft <sup>2</sup> Living Area • 3,346 ft<sup>2</sup> Under Roof

The meticulously designed Mesa Verde boasts four bedrooms and three bathrooms within its spacious 2559 square feet. The heart of this home lies in its expansive open living space, providing an inviting atmosphere for family gatherings and entertaining. Adding versatility to the floor plan, a flex room offers the opportunity to customize the home to suit individual preferences or needs. Ascending to the second floor, a highlight of the Mesa Verde is the generously sized game room, creating an ideal space for recreation and relaxation. This area overlooks the two-story foyer below, enhancing the home's architectural charm.

## FIRST-SECOND FLOOR