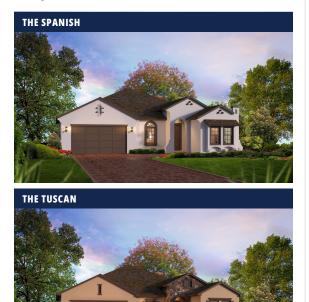

## THE JULIETTE at TAMAYA

HOMES.

Ŧ

**ESTIMATED SAVINGS** 

**THE JULIETTE - MEDITERRANEAN** 

This home has a HERS Score of 58 and is estimated to save you \$1,088 on your annual utility bills vs. a resale home.

## THE JULIETTE

**3** Bedrooms • **2** Bathrooms • **2**-Car Garage

| Tamaya           | Available in |
|------------------|--------------|
| Jacksonville, FL | Tamaya 60    |

Living Area: 1,976 ft  $^2$  Under Roof: 2,611 ft  $^2$ 