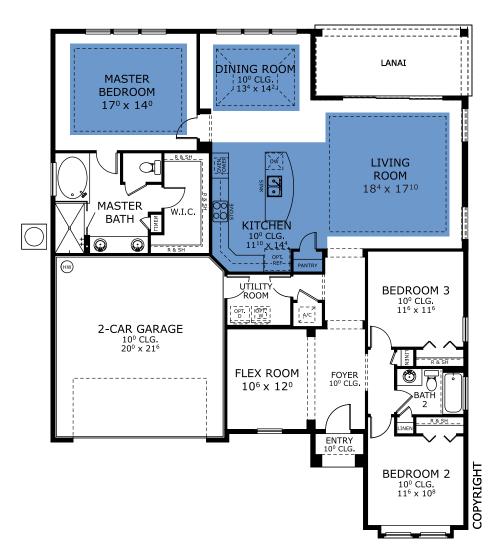

## **3** Bedrooms • **2** Bathrooms • **2**-Car Garage • **1,976** ft <sup>2</sup> Living Area • **2,611** ft<sup>2</sup> Under Roof

Luxury meets functionality in this stunning home. Featuring a truly distinctive style, enter the Juliette from the beautiful foyer to be lead directly into the impressive living room where you'll immediately take in the Florida sun through the views of the private, covered lanai. The large gourmet kitchen is just steps away from the casual dining area, with easy access to the formal dining area. Privacy is key in this wonderfully split floor plan featuring private guest bedrooms on the opposite side of the master suite.

## THE JULIETTE

**3** Bedrooms • **2** Bathrooms • **2**-Car Garage

| Tamaya           | Available in |
|------------------|--------------|
| Jacksonville, FL | Tamaya 60    |

Living Area: 1,976 ft  $^2$  Under Roof: 2,611 ft  $^2$ 