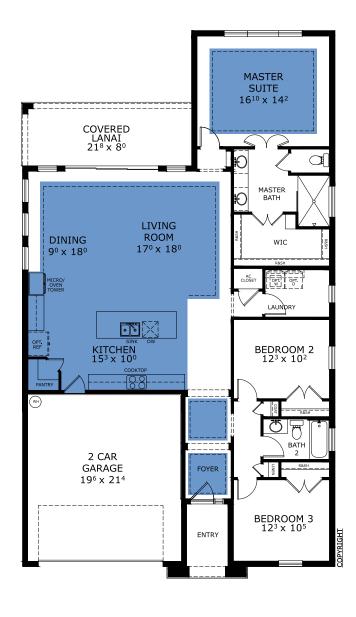

## 3 Bedrooms • 2 Bathrooms • 2-Car Garage • 1,872 ft <sup>2</sup> Living Area • 2,557 ft<sup>2</sup> Under Roof

The Charlotte is reminiscent of a quaint cottage with its highly pitched roof. This is a home full of warm feelings! The floor plan is designed for optimal convenience, allowing you to enter through a mud room area attached to the garage. The walk-in pantry is just steps away from the mud room, making bring in the groceries easy. From there, enter the kitchen and open living and dining areas, perfect for entertaining or spending time with the family. This home features a rear master suite for you to retreat to at the end of the day for privacy.

## FIRST FLOOR

## THE CHARLOTTE

3 Bedrooms • 2 Bathrooms • 2-Car Garage

**Tamaya** Available in Jacksonville, FL Tamaya 50

Living Area: 1,872 ft <sup>2</sup> Under Roof: 2,557 ft <sup>2</sup>