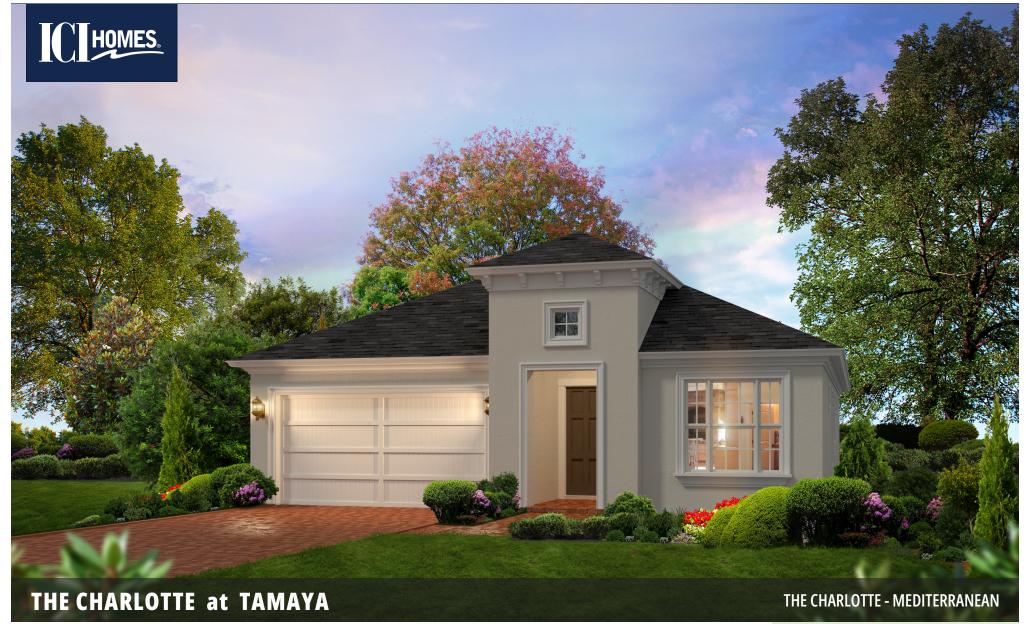

## 3 Bedrooms • 2 Bathrooms • 2-Car Garage • 1,872 ft <sup>2</sup> Living Area • 2,557 ft<sup>2</sup> Under Roof

The Charlotte is reminiscent of a quaint cottage with its highly pitched roof. This is a home full of warm feelings! The floor plan is designed for optimal convenience, allowing you to enter through a mud room area attached to the garage. The walk-in pantry is just steps away from the mud room, making bring in the groceries easy. From there, enter the kitchen and open living and dining areas, perfect for entertaining or spending time with the family. This home features a rear master suite for you to retreat to at the end of the day for privacy.

## THE CHARLOTTE

3 Bedrooms • 2 Bathrooms • 2-Car Garage

**Tamaya** Available in Jacksonville, FL Tamaya 50

Living Area: 1,872 ft <sup>2</sup> Under Roof: 2,557 ft <sup>2</sup>