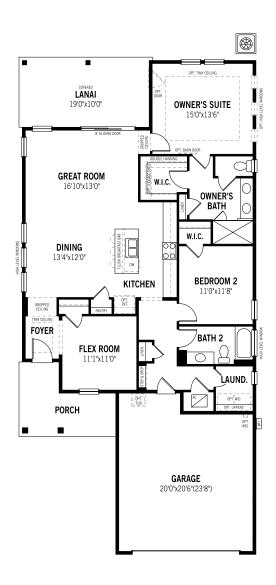

## **Unselected Options:**

Study in Lieu of Flex Room, Wet/Dry Bar, Bath 2 Shower in Lieu of Tub, Owner's Retreat in Lieu of Bedroom 2, Spa Shower, Bedroom 3 in Lieu of Flex Room, 4' Garage Extension, Extended Covered Lanai, 12' Sliding Glass Door