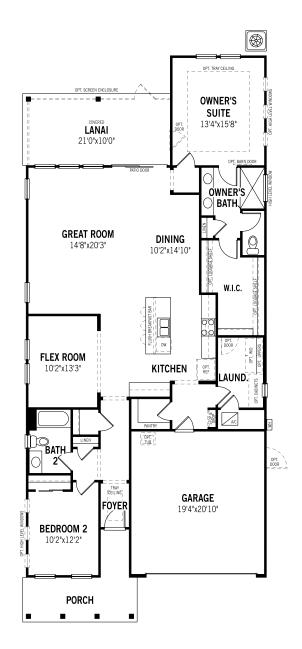

## mattamyHOMES Terrace - First Floor

## **Unselected Options:**

Study ILO Flex Room, Bedroom 3 ILO Flex Room, Extended Covered Lanai, 4' Garage Extension, Bath 2 Shower ILO Tub, Spa Shower, 16' Sliding Glass Door, 8' Sliding Glass Door

Printed on 10/21/22