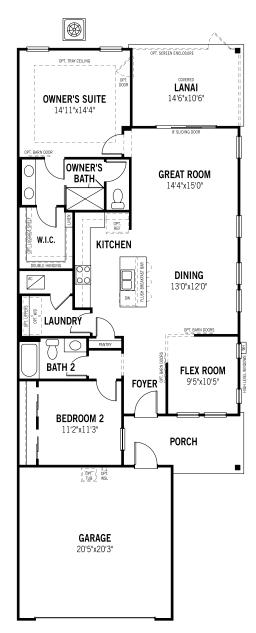

## mattamyHOMES River - First Floor

Unselected Options: Bath 2 Shower in Lieu of Tub, Wet/Dry Bar

Printed on 10/21/22

Plans and elevations are artist's renderings and may contain options which are not standard on all models. Mattamy Homes reserves the right to make changes to these floorplans, specifications, dimensions and elevations without prior notice. Stated dimensions and square footage are approximate and should not be used as representation of the home's precise or actual size. Square footage of single family homes is generally based upon ANSI Z765-2003 but may vary from time to time and without notice. Square footage of multi-family homes are generally based upon ANSI BOMA Z65.1-1996 but may vary from time to time and without notice.