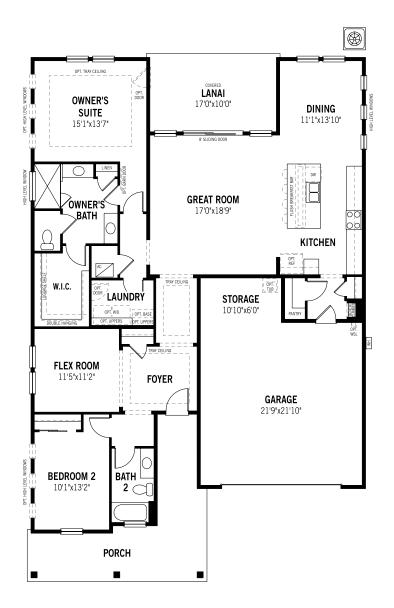

## mattamyHoMES Pier - First Floor

## **Unselected Options:**

Bedroom 3 in Lieu of Flex Room, Bath 2 Shower in Lieu of Tub, Study in Lieu of Flex Room, Wet/Dry Bar, Extended Covered Lanai, 8' Sliding Glass Door at Dining, 12' Sliding Glass Door, Spa Shower, Owner's Bath Oasis, 4' Garage Extension