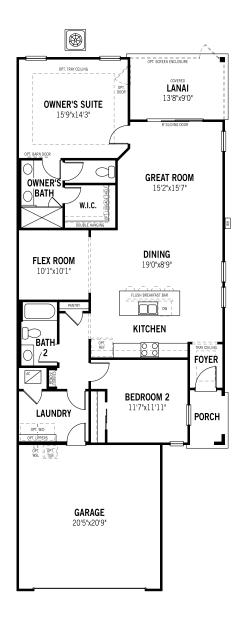

## mattamyHOMES Ocean - First Floor

Unselected Options: Study in Lieu of Flex Room, Study w/ Barn Doors, Bath 2 Shower in Lieu of Tub

Printed on 10/21/22

Plans and elevations are artist's renderings and may contain options which are not standard on all models. Mattamy Homes reserves the right to make changes to these floorplans, specifications, dimensions and elevations without prior notice. Stated dimensions and square footage are approximate and should not be used as representation of the home's precise or actual size. Square footage of single family homes is generally based upon ANSI Z765-2003 but may vary from time to time and without notice. Square footage of multi-family homes are generally based upon ANSI BOMA Z65.1-1996 but may vary from time to time and without notice. and without notice.