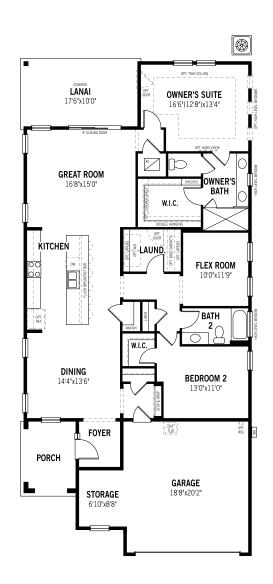

## mattamyHomes Lane - First Floor

## **Unselected Options:**

Bath 2 Shower in Lieu of Tub, Owner's Retreat in Lieu of Flex Room, Bedroom 3 in Lieu of Flex Room, Study in Lieu of Flex Room, Golf Cart Garage, 4' Garage Extension, Wet/Dry Bar, Extended Covered Lanai, 12' Sliding Glass Door, Spa Shower