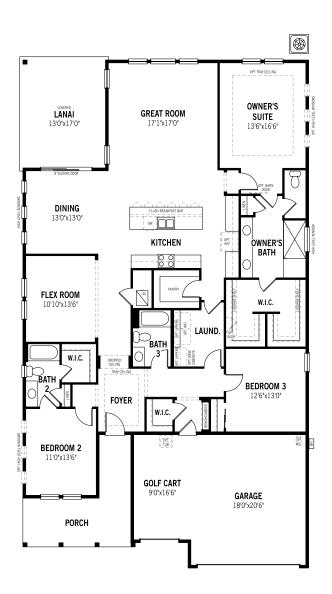

## Harbor - First Floor

## **Unselected Options:**

4' Garage Extension, Wet/Dry Bar, Study in Lieu of Flex Room, Bedroom 4 in Lieu of Flex Room, Bath 2 Shower in Lieu of Tub, Owner's Bath Oasis, Spa Shower, Retreat in Lieu of Bedroom 3, Bath 3 Shower in Lieu of Tub, Bedroom 3 w/ Bath 4, Bath 4 Shower in Lieu of Tub, Extended Covered Lanai, 12' Sliding Glass Door, Study w/ Barn Doors Printed on 10/21/22