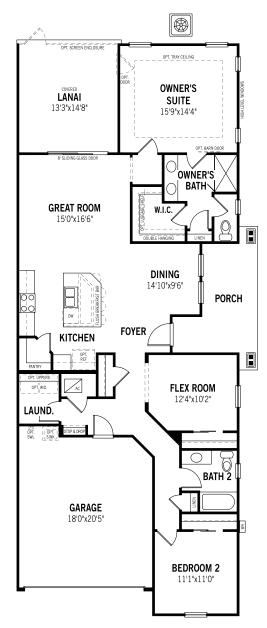

## mattamyHOMES Creek - First Floor

Unselected Options: Study in Lieu of Flex Room, Bedroom 3 in Lieu of Flex Room, Bath 2 Shower in Lieu of Tub

Printed on 10/21/22

Plans and elevations are artist's renderings and may contain options which are not standard on all models. Mattamy Homes reserves the right to make changes to these floorplans, specifications, dimensions and elevations without prior notice. Stated dimensions and square footage are approximate and should not be used as representation of the home's precise or actual size. Square footage of single family homes is generally based upon ANSI Z765-2003 but may vary from time to time and without notice. Square footage of multi-family homes are generally based upon ANSI BOMA Z65.1-1996 but may vary from time to time and without notice. and without notice.