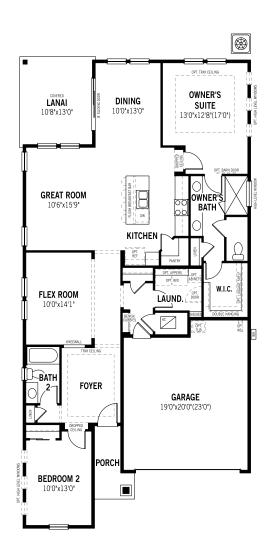

## mattamyHomes Court - First Floor

## **Unselected Options:**

Golf Cart Garage, Bath 2 Shower in Lieu of Tub, Wet/Dry Bar, Bedroom 3 in Lieu of Flex Room, Study in Lieu of Flex Room, Study w/ Barn Doors, Spa Shower, Extended Covered Lanai, 8' Sliding Glass Door Printed on 10/21/22

Plans and elevations are artist's renderings and may contain options which are not standard on all models. Mattamy Homes reserves the right to make changes to these floorplans, specifications, dimensions and elevations without prior notice. Stated dimensions and square footage are approximate and should not be used as representation of the home's precise or actual size. Square footage of single family homes is generally based upon ANSI Z765-2003 but may vary from time to time and without notice. Square footage of multi-family homes are generally based upon ANSI BOMA Z65.1-1996 but may vary from time to time and without notice. and without notice.