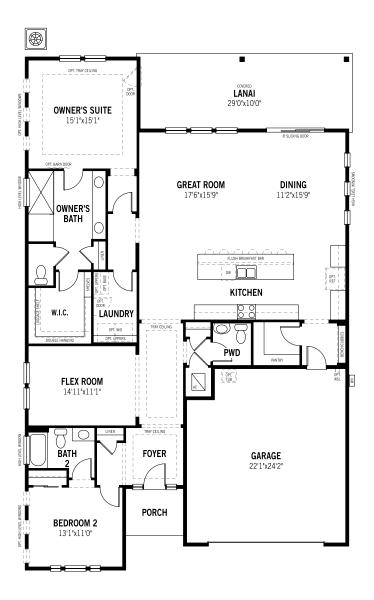

## Bridge - First Floor

## **Unselected Options:**

Spa Shower, Owner's Bath Oasis, Bedroom 3 in Lieu of Flex Room, Bath 2 Shower in Lieu of Tub, Study in Lieu of Flex Room, Wet/Dry Bar, Golf Cart Storage, 4' Garage Extension, Extended Covered Lanai, 12' Sliding Glass Door Printed on 10/21/22