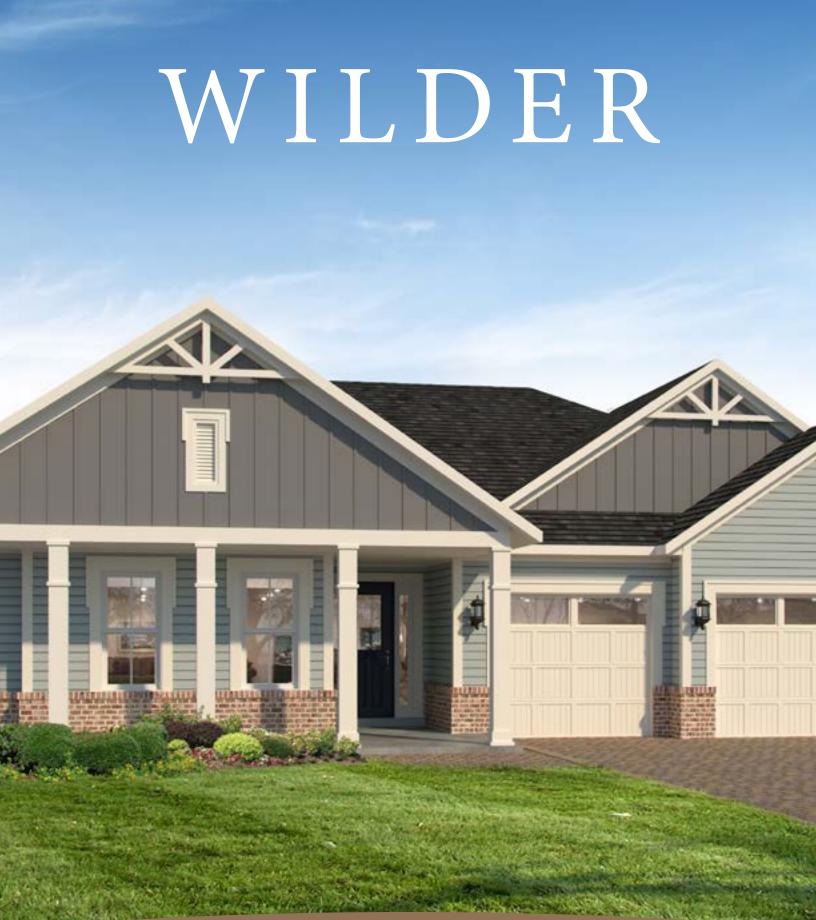

## WILDER COASTAL

## FIRST FLOOR

| 3-4 BEDROOMS | 3 BATHROOMS      |
|--------------|------------------|
| 3 CAR GARAGE | 2499 SQUARE FEET |

In the interest of continuous product improvements and to meet changing market conditions, MasterCraft Builder Group reserves the right to modify floor plans, exterior elevations, specifications, features, prices and product types without prior notice or obligation. Some features may vary from plan to plan. All plans, elevation renderings, and artist's conceptions are not necessarily to scale. All square footages are approximate. Window size, type and location may vary with each elevation. 06/01/2022