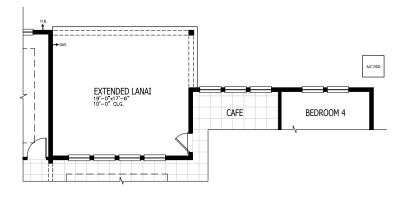

## WILDER FLOOR PLAN OPTIONS

1 SLIDING GLASS DOOR

HA.

+ GAS

LANAI
19'-0'-9'-6'
10'-0' CLG.

2 EXTENDED LANAL

2 SUPER LANAI

3 OPTIONAL DEN