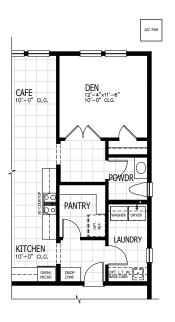

## WILDER FLOOR PLAN OPTIONS

1 SLIDING GLASS DOOR

HA.

+ GAS

LANAI
19'-0'-9'-6'
10'-0' CLG.

2 EXTENDED LANAL

2 SUPER LANAI

3 OPTIONAL DEN