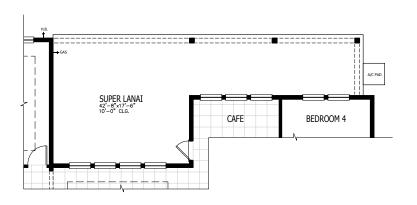

## WILDER FLOOR PLAN OPTIONS

1 SLIDING GLASS DOOR

HA.

+ GAS

LANAI
19'-0'-9'-6'
10'-0' CLG.

2 EXTENDED LANAL

2 SUPER LANAI

3 OPTIONAL DEN