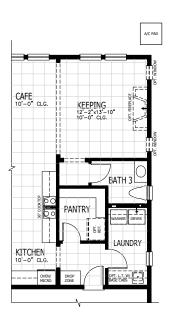

# FIRST FLOOR



| 3-4 BEDROOMS | 3 BATHROOMS      |
|--------------|------------------|
| 3 CAR GARAGE | 2499 SQUARE FEET |

In the interest of continuous product improvements and to meet changing market conditions, MasterCraft Builder Group reserves the right to modify floor plans, exterior elevations, specifications, features, prices and product types without prior notice or obligation. Some features may vary from plan to plan. All plans, elevation renderings, and artist's conceptions are not necessarily to scale. All square footages are approximate. Window size, type and location may vary with each elevation. 06/01/2022

## WILDER FLOOR PLAN OPTIONS

1 SLIDING GLASS DOOR

HA.

+ GAS

LANAI
19'-0'-9'-6'
10'-0' CLG.

2 EXTENDED LANAL



2 SUPER LANAI



3 OPTIONAL DEN



3 KEEPING ROOM



CRAFTSMAN



Е

FARMHOUSE