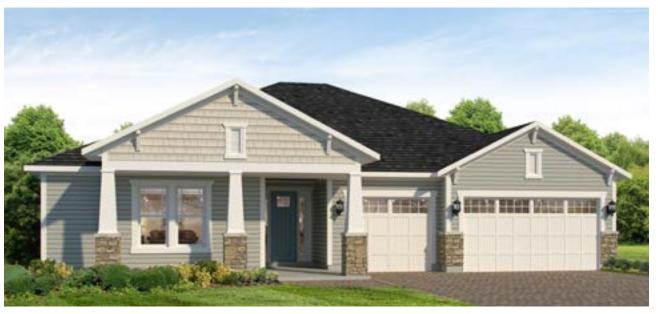

• MASTERCRAFT •







## WILDER COASTAL

## FIRST FLOOR



| 3-4 BEDROOMS | 3 BATHROOMS      |
|--------------|------------------|
| 3 CAR GARAGE | 2499 SQUARE FEET |

In the interest of continuous product improvements and to meet changing market conditions, MasterCraft Builder Group reserves the right to modify floor plans, exterior elevations, specifications, features, prices and product types without prior notice or obligation. Some features may vary from plan to plan. All plans, elevation renderings, and artist's conceptions are not necessarily to scale. All square footages are approximate. Window size, type and location may vary with each elevation. 06/01/2022

## WILDER FLOOR PLAN OPTIONS

1 SLIDING GLASS DOOR

HA.

+ GAS

LANAI
19'-0'-9'-6'
10'-0' CLG.

2 EXTENDED LANAL



2 SUPER LANAI



3 OPTIONAL