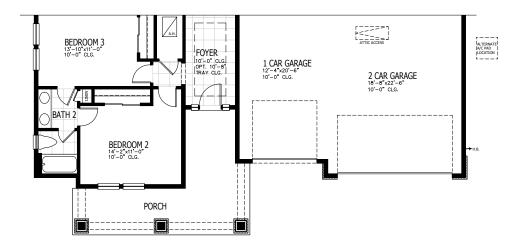

## FIRST FLOOR

| 3-4 BEDROOMS | 3 BATHROOMS      |
|--------------|------------------|
| 3 CAR GARAGE | 2499 SQUARE FEET |

In the interest of continuous product improvements and to meet changing market conditions, MasterCraft Builder Group reserves the right to modify floor plans, exterior elevations, specifications, features, prices and product types without prior notice or obligation. Some features may vary from plan to plan. All plans, elevation renderings, and artist's conceptions are not necessarily to scale. All square footages are approximate. Window size, type and location may vary with each elevation. 06/01/2022