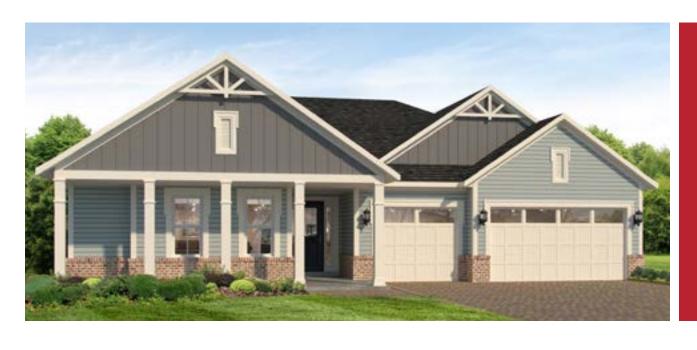

• MASTERCRAFT •







## WILDER COASTAL

## FIRST FLOOR



| 3-4 BEDROOMS | 3 BATHROOMS      |
|--------------|------------------|
| 3 CAR GARAGE | 2499 SQUARE FEET |

In the interest of continuous product improvements and to meet changing market conditions, MasterCraft Builder Group reserves the right to modify floor plans, exterior elevations, specifications, features, prices and product types without prior notice or obligation. Some features may vary from plan to plan. All plans, elevation renderings, and artist's conceptions are not necessarily to scale. All square footages are approximate. Window size, type and location may vary with each elevation. 06/01/2022

## WILDER FLOOR PLAN OPTIONS

1 SLIDING GLASS DOOR

HA.

+ GAS

LANAI
19'-0'-9'-6'
10'-0' CLG.

2 EXTENDED LANAL



2 SUPER LANAI



3 OPTIONAL D