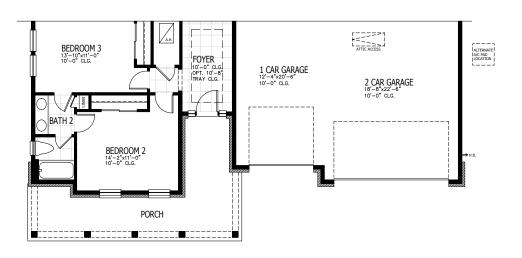

## FIRST FLOOR

| 3-4 BEDROOMS | 3 BATHROOMS      |
|--------------|------------------|
| 3 CAR GARAGE | 2499 SQUARE FEET |

In the interest of continuous product improvements and to meet changing market conditions, MasterCraft Builder Group reserves the right to modify floor plans, exterior elevations, specifications, features, prices and product types without prior notice or obligation. Some features may vary from plan to plan. All plans, elevation renderings, and artist's conceptions are not necessarily to scale. All square footages are approximate. Window size, type and location may vary with each elevation. 06/01/2022