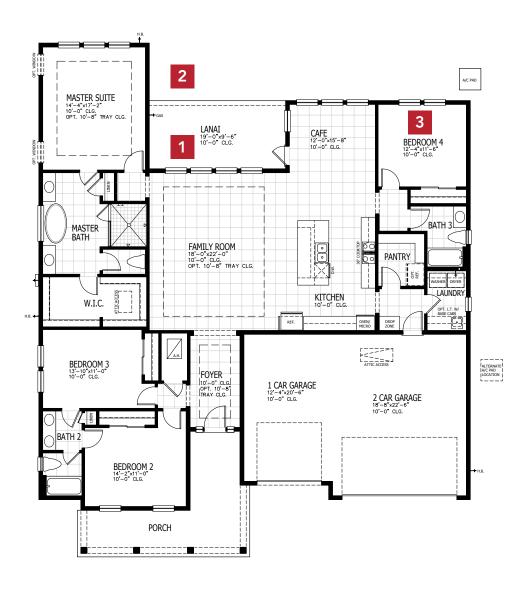

## FIRST FLOOR

| 3-4 BEDROOMS | 3 BATHROOMS      |
|--------------|------------------|
| 3 CAR GARAGE | 2499 SQUARE FEET |

In the interest of continuous product improvements and to meet changing market conditions, MasterCraft Builder Group reserves the right to modify floor plans, exterior elevations, specifications, features, prices and product types without prior notice or obligation. Some features may vary from plan to plan. All plans, elevation renderings, and artist's conceptions are not necessarily to scale. All square footages are approximate. Window size, type and location may vary with each elevation. 06/01/2022

## WILDER FLOOR PLAN OPTIONS

1 SLIDING GLASS DOOR

HA.

+ GAS

LANAI
19'-0'-9'-6'
10'-0' CLG.

2 EXTENDED LANAL

2 SUPER LANAI

3 OPTIONAL DEN