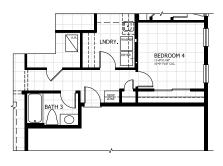

## PAIGE BONUS & OTHER ELEVATIONS

6 BONUS ROOM STAIR:

6 BEDROOM 5 AND BONUS ROO

742 SQUARE FEET

E CRAFTSMAN

**E** FARMHOUSE