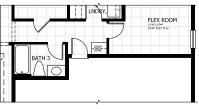

## PAIGE



• MASTERCRAFT •







## PAIGE LOW COUNTRY



| 3-5 BEDROOMS | 2.5-4 BATHROOMS         |
|--------------|-------------------------|
| 3 CAR GARAGE | 2,455-3,208 SQUARE FEET |

In the interest of continuous product improvements and to meet changing market conditions, MasterCraft Builder Group reserves the right to modify floor plans, exterior elevations, specifications, features, prices and product types without prior notice or obligation. Some features may vary from plan to plan. All plans, elevation renderings, and artist's conceptions are not necessarily to scale. All square footages are approximate. Window size, type and location may vary with each elevation. 05/29/2020

## PAIGE FLOOR PLAN OPTIONS









6 BAR













11 SQUARE FEET

11 SQUARE FEET

## PAIGE BONUS & OTHER ELEVATIONS

6 BONUS ROOM STAIR:

6 BEDROOM 5 AND BONUS ROO





742 SQUARE FEET

E CRAFTSMAN

**E** FARMHOUSE