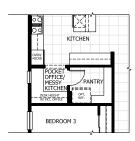

## PAIGE



• MASTERCRAFT •







## PAIGE LOW COUNTRY



| 3-5 BEDROOMS | 2.5-4 BATHROOMS         |
|--------------|-------------------------|
| 3 CAR GARAGE | 2,455-3,208 SQUARE FEET |

In the interest of continuous product improvements and to meet changing market conditions, MasterCraft Builder Group reserves the right to modify floor plans, exterior elevations, specifications, features, prices and product types without prior notice or obligation. Some features may vary from plan to plan. All plans, elevation renderings, and artist's conceptions are not necessarily to scale. All square footages are approximate. Window size, type and location may vary with each elevation. 05/29/2020

## PAIGE FLOOR PLAN OPTIONS









6 BAR













11 SQUARE FEET

11 SQUARE FEET

## PAIGE BONUS & OTHER ELEVATIONS

6 BONUS ROOM STAIR:

6 BEDROOM 5 AND BONUS ROO





742 SQUARE FEET

E CRAFTSMAN

**E** FARMHOUSE