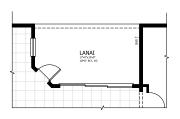

## PAIGE



• MASTERCRAFT •







## PAIGE LOW COUNTRY



| 3-5 BEDROOMS | 2.5-4 BATHROOMS         |
|--------------|-------------------------|
| 3 CAR GARAGE | 2,455-3,208 SQUARE FEET |

In the interest of continuous product improvements and to meet changing market conditions, MasterCraft Builder Group reserves the right to modify floor plans, exterior elevations, specifications, features, prices and product types without prior notice or obligation. Some features may vary from plan to plan. All plans, elevation renderings, and artist's conceptions are not necessarily to scale. All square footages are approximate. Window size, type and location may vary with each elevation. 05/29/2020

## PAIGE FLOOR PLAN OPTIONS









6 BAR













11 SQUARE FEET

11 SQUARE FEET

## PAIGE BONUS & OTHER ELEVATIONS

6 BONUS ROOM STAIR:

6 BEDROOM 5 AND BONUS ROO





742 SQUARE FEET

E CRAFTSMAN

**E** FARMHOUSE