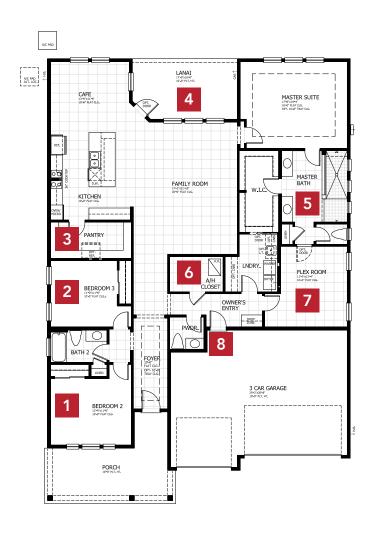

## PAIGE LOW COUNTRY

| 3-5 BEDROOMS | 2.5-4 BATHROOMS         |
|--------------|-------------------------|
| 3 CAR GARAGE | 2,455-3,208 SQUARE FEET |

In the interest of continuous product improvements and to meet changing market conditions, MasterCraft Builder Group reserves the right to modify floor plans, exterior elevations, specifications, features, prices and product types without prior notice or obligation. Some features may vary from plan to plan. All plans, elevation renderings, and artist's conceptions are not necessarily to scale. All square footages are approximate. Window size, type and location may vary with each elevation. 05/29/2020