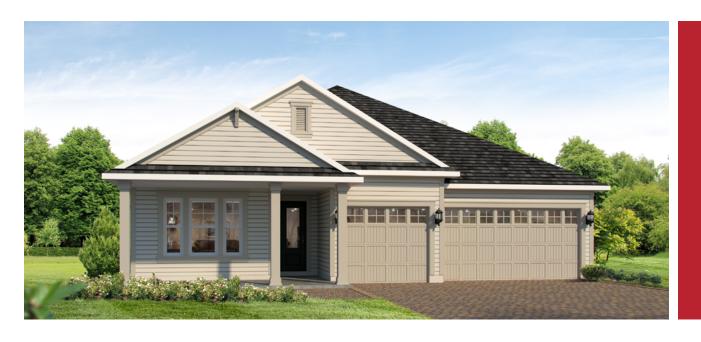

## PAIGE

• MASTERCRAFT •

## PAIGE LOW COUNTRY

| 3-5 BEDROOMS | 2.5-4 BATHROOMS         |
|--------------|-------------------------|
| 3 CAR GARAGE | 2,455-3,208 SQUARE FEET |

In the interest of continuous product improvements and to meet changing market conditions, MasterCraft Builder Group reserves the right to modify floor plans, exterior elevations, specifications, features, prices and product types without prior notice or obligation. Some features may vary from plan to plan. All plans, elevation renderings, and artist's conceptions are not necessarily to scale. All square footages are approximate. Window size, type and location may vary with each elevation. 05/29/2020