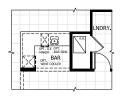

## PAIGE



• MASTERCRAFT •







## PAIGE LOW COUNTRY



| 3-5 BEDROOMS | 2.5-4 BATHROOMS         |
|--------------|-------------------------|
| 3 CAR GARAGE | 2,455-3,208 SQUARE FEET |

In the interest of continuous product improvements and to meet changing market conditions, MasterCraft Builder Group reserves the right to modify floor plans, exterior elevations, specifications, features, prices and product types without prior notice or obligation. Some features may vary from plan to plan. All plans, elevation renderings, and artist's conceptions are not necessarily to scale. All square footages are approximate. Window size, type and location may vary with each elevation. 05/29/2020

## PAIGE FLOOR PLAN OPTIONS









6 BAR













11 SQUARE FEET

11 SQUARE FEET

## PAIGE BONUS & OTHER ELEVATIONS

6 BONUS ROOM STAIR:

6 BEDROOM 5 AND BONUS ROO





742 SQUARE FEET

E CRAFTSMAN

**E** FARMHOUSE