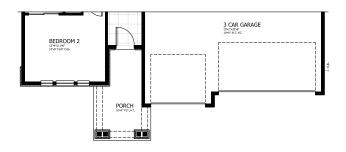

-------------------------|
| 3 CAR GARAGE | 2,455-3,208 SQUARE FEET |

In the interest of continuous product improvements and to meet changing market conditions, MasterCraft Builder Group reserves the right to modify floor plans, exterior elevations, specifications, features, prices and product types without prior notice or obligation. Some features may vary from plan to plan. All plans, elevation renderings, and artist's conceptions are not necessarily to scale. All square footages are approximate. Window size, type and location may vary with each elevation. 05/29/2020

## PAIGE FLOOR PLAN OPTIONS









6 BAR













11 SQUARE FEET

11 SQUARE FEET

## PAIGE BONUS & OTHER ELEVATIONS

6 BONUS ROOM STAIR:

6 BEDROOM 5 AND BONUS ROO





742 SQUARE FEET

E CRAFTSMAN

**E** FARMHOUSE