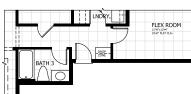

## PAIGE



• MASTERCRAFT •







## PAIGE LOW COUNTRY



| 3-5 BEDROOMS | 2.5-4 BATHROOMS         |
|--------------|-------------------------|
| 3 CAR GARAGE | 2,455-3,208 SQUARE FEET |

In the interest of continuous product improvements and to meet changing market conditions, MasterCraft Builder Group reserves the right to modify floor plans, exterior elevations, specifications, features, prices and product types without prior notice or obligation. Some features may vary from plan to plan. All plans, elevation renderings, and artist's conceptions are not necessarily to scale. All square footages are approximate. Window size, type and location may vary with each elevation. 05/29/2020

## PAIGE FLOOR PLAN OPTIONS









6 BAR













11 SQUARE FEET

11 SQUARE FEET

## PAIGE BONUS & OTHER ELEVATIONS

6 BONUS ROOM STAIR:

6 BEDROOM 5 AND BONUS ROO





742 SQUARE FEET

E CRAFTSMAN

**E** FARMHOUSE