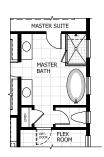

## PAIGE



• MASTERCRAFT •







## PAIGE LOW COUNTRY



| 3-5 BEDROOMS | 2.5-4 BATHROOMS         |
|--------------|-------------------------|
| 3 CAR GARAGE | 2,455-3,208 SQUARE FEET |

In the interest of continuous product improvements and to meet changing market conditions, MasterCraft Builder Group reserves the right to modify floor plans, exterior elevations, specifications, features, prices and product types without prior notice or obligation. Some features may vary from plan to plan. All plans, elevation renderings, and artist's conceptions are not necessarily to scale. All square footages are approximate. Window size, type and location may vary with each elevation. 05/29/2020

## PAIGE FLOOR PLAN OPTIONS









6 BAR













11 SQUARE FEET

11 SQUARE FEET

## PAIGE BONUS & OTHER ELEVATIONS

6 BONUS ROOM STAIR:

6 BEDROOM 5 AND BONUS ROO





742 SQUARE FEET

E CRAFTSMAN

**E** FARMHOUSE