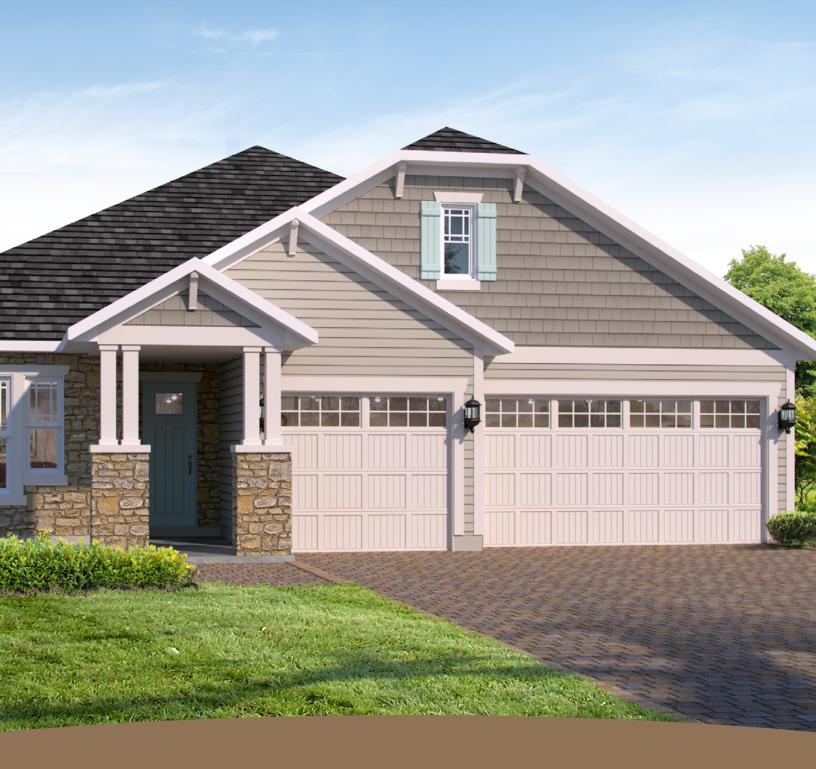

## PAIGE

• MASTERCRAFT •

## PAIGE LOW COUNTRY

| 3-5 BEDROOMS | 2.5-4 BATHROOMS         |
|--------------|-------------------------|
| 3 CAR GARAGE | 2,455-3,208 SQUARE FEET |

In the interest of continuous product improvements and to meet changing market conditions, MasterCraft Builder Group reserves the right to modify floor plans, exterior elevations, specifications, features, prices and product types without prior notice or obligation. Some features may vary from plan to plan. All plans, elevation renderings, and artist's conceptions are not necessarily to scale. All square footages are approximate. Window size, type and location may vary with each elevation. 05/29/2020