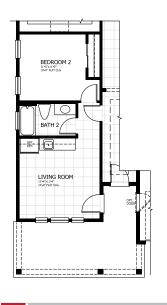

## PAIGE



• MASTERCRAFT •







## PAIGE LOW COUNTRY



| 3-5 BEDROOMS | 2.5-4 BATHROOMS         |
|--------------|-------------------------|
| 3 CAR GARAGE | 2,455-3,208 SQUARE FEET |

In the interest of continuous product improvements and to meet changing market conditions, MasterCraft Builder Group reserves the right to modify floor plans, exterior elevations, specifications, features, prices and product types without prior notice or obligation. Some features may vary from plan to plan. All plans, elevation renderings, and artist's conceptions are not necessarily to scale. All square footages are approximate. Window size, type and location may vary with each elevation. 05/29/2020

## PAIGE FLOOR PLAN OPTIONS









6 BAR













11 SQUARE FEET

11 SQUARE FEET

## PAIGE BONUS & OTHER ELEVATIONS

6 BONUS ROOM STAIR:

6 BEDROOM 5 AND BONUS ROO





742 SQUARE FEET

E CRAFTSMAN

**E** FARMHOUSE