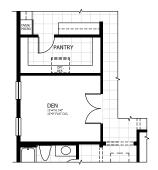

## PAIGE BONUS & OTHER ELEVATIONS

6 BONUS ROOM STAIR:

6 BEDROOM 5 AND BONUS ROO

742 SQUARE FEET

E CRAFTSMAN

**E** FARMHOUSE