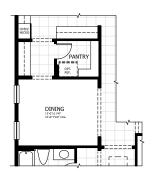

## PAIGE



• MASTERCRAFT •







## PAIGE LOW COUNTRY



| 3-5 BEDROOMS | 2.5-4 BATHROOMS         |
|--------------|-------------------------|
| 3 CAR GARAGE | 2,455-3,208 SQUARE FEET |

In the interest of continuous product improvements and to meet changing market conditions, MasterCraft Builder Group reserves the right to modify floor plans, exterior elevations, specifications, features, prices and product types without prior notice or obligation. Some features may vary from plan to plan. All plans, elevation renderings, and artist's conceptions are not necessarily to scale. All square footages are approximate. Window size, type and location may vary with each elevation. 05/29/2020

## PAIGE FLOOR PLAN OPTIONS









6 BAR













11 SQUARE FEET

11 SQUARE FEET

## PAIGE BONUS & OTHER ELEVATIONS

6 BONUS ROOM STAIR:

6 BEDROOM 5 AND BONUS ROO





742 SQUARE FEET

E CRAFTSMAN

**E** FARMHOUSE