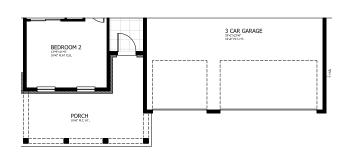

-----------------------|
| 3 CAR GARAGE | 2,455-3,208 SQUARE FEET |

In the interest of continuous product improvements and to meet changing market conditions, MasterCraft Builder Group reserves the right to modify floor plans, exterior elevations, specifications, features, prices and product types without prior notice or obligation. Some features may vary from plan to plan. All plans, elevation renderings, and artist's conceptions are not necessarily to scale. All square footages are approximate. Window size, type and location may vary with each elevation. 05/29/2020

## PAIGE FLOOR PLAN OPTIONS









6 BAR













11 SQUARE FEET

11 SQUARE FEET

## PAIGE BONUS & OTHER ELEVATIONS

6 BONUS ROOM STAIR:

6 BEDROOM 5 AND BONUS ROO





742 SQUARE FEET

E CRAFTSMAN

**E** FARMHOUSE