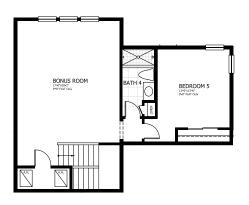

## PAIGE BONUS & OTHER ELEVATIONS

6 BONUS ROOM STAIR:

6 BEDROOM 5 AND BONUS ROO

742 SQUARE FEET

E CRAFTSMAN

**E** FARMHOUSE