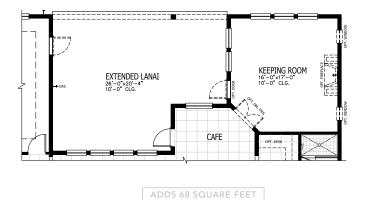

# CARSON

122









## CARSON COASTAL

### FIRST FLOOR



| 4-5 BEDROOMS | 3 BATHROOMS           |
|--------------|-----------------------|
| 3 CAR GARAGE | 3243-3311 SQUARE FEET |

In the interest of continuous product improvements and to meet changing market conditions, MasterCraft Builder Group reserves the right to modify floor plans, exterior elevations, specifications, features, prices and product types without prior notice or obligation. Some features may vary from plan to plan. All plans, elevation renderings, and artist's conceptions are not necessarily to scale. All square footages are approximate. Window size, type and location may vary with each elevation. 06/01/2022



4 KEEPING ROOM

5 KEEPING ROOM WITH EXTENDED LANA





## CARSON OTHER ELEVATIONS

#### E CRAFTSMAN



#### FARMHOUSE E





QUALITY MEETS INNOVATION

MasterCraftBuilderGroup.com