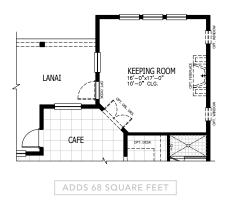

# CARSON

122









## CARSON COASTAL

### FIRST FLOOR



| 4-5 BEDROOMS | 3 BATHROOMS           |
|--------------|-----------------------|
| 3 CAR GARAGE | 3243-3311 SQUARE FEET |

In the interest of continuous product improvements and to meet changing market conditions, MasterCraft Builder Group reserves the right to modify floor plans, exterior elevations, specifications, features, prices and product types without prior notice or obligation. Some features may vary from plan to plan. All plans, elevation renderings, and artist's conceptions are not necessarily to scale. All square footages are approximate. Window size, type and location may vary with each elevation. 06/01/2022



4 KEEPING ROOM

5 KEEPING ROOM WITH EXTENDED LANA





## CARSON OTHER ELEVATIONS

#### E CRAFTSMAN



#### FARMHOUSE E





QUALITY MEETS INNOVATION

MasterCraftBuilderGroup.com