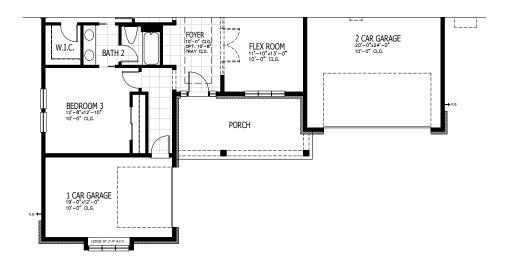

### FIRST FLOOR

| 4-5 BEDROOMS | 3 BATHROOMS           |
|--------------|-----------------------|
| 3 CAR GARAGE | 3243-3311 SQUARE FEET |

In the interest of continuous product improvements and to meet changing market conditions, MasterCraft Builder Group reserves the right to modify floor plans, exterior elevations, specifications, features, prices and product types without prior notice or obligation. Some features may vary from plan to plan. All plans, elevation renderings, and artist's conceptions are not necessarily to scale. All square footages are approximate. Window size, type and location may vary with each elevation. 06/01/2022