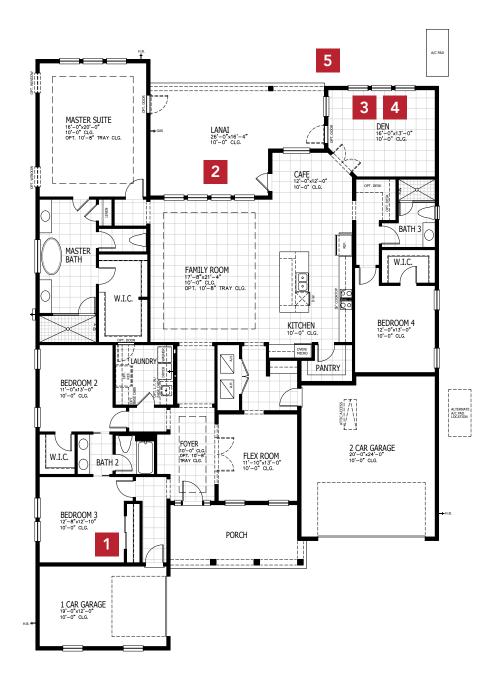

### FIRST FLOOR

| 4-5 BEDROOMS | 3 BATHROOMS           |
|--------------|-----------------------|
| 3 CAR GARAGE | 3243-3311 SQUARE FEET |

In the interest of continuous product improvements and to meet changing market conditions, MasterCraft Builder Group reserves the right to modify floor plans, exterior elevations, specifications, features, prices and product types without prior notice or obligation. Some features may vary from plan to plan. All plans, elevation renderings, and artist's conceptions are not necessarily to scale. All square footages are approximate. Window size, type and location may vary with each elevation. 06/01/2022

4 KEEPING ROOM

5 KEEPING ROOM WITH EXTENDED LANA