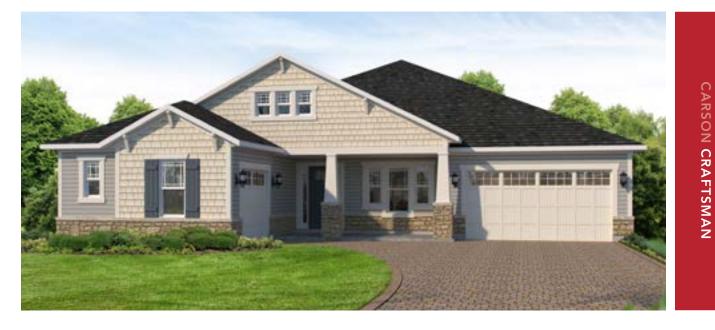

# CARSON

122









## CARSON COASTAL

### FIRST FLOOR



| 4-5 BEDROOMS | 3 BATHROOMS           |
|--------------|-----------------------|
| 3 CAR GARAGE | 3243-3311 SQUARE FEET |

In the interest of continuous product improvements and to meet changing market conditions, MasterCraft Builder Group reserves the right to modify floor plans, exterior elevations, specifications, features, prices and product types without prior notice or obligation. Some features may vary from plan to plan. All plans, elevation renderings, and artist's conceptions are not necessarily to scale. All square footages are approximate. Window size, type and location may vary with each elevation. 06/01/2022



4 KEEPING ROOM

5 KEEPING ROOM WITH EXTENDED LANA





## CARSON OTHER ELEVATIONS

#### E CRAFTSMAN



#### FARMHOUSE E