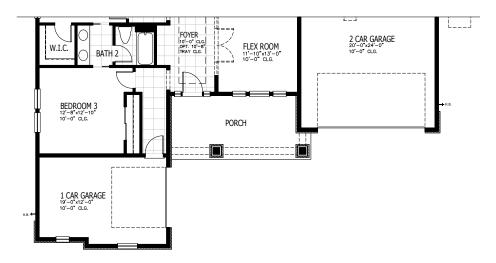

# CARSON

122









## CARSON COASTAL

### FIRST FLOOR



| 4-5 BEDROOMS | 3 BATHROOMS           |
|--------------|-----------------------|
| 3 CAR GARAGE | 3243-3311 SQUARE FEET |

In the interest of continuous product improvements and to meet changing market conditions, MasterCraft Builder Group reserves the right to modify floor plans, exterior elevations, specifications, features, prices and product types without prior notice or obligation. Some features may vary from plan to plan. All plans, elevation renderings, and artist's conceptions are not necessarily to scale. All square footages are approximate. Window size, type and location may vary with each elevation. 06/01/2022



4 KEEPING ROOM

5 KEEPING ROOM WITH EXTENDED LANA





## CARSON OTHER ELEVATIONS

#### E CRAFTSMAN



#### FARMHOUSE E





QUALITY MEETS INNOVATION

MasterCraftBuilderGroup.com