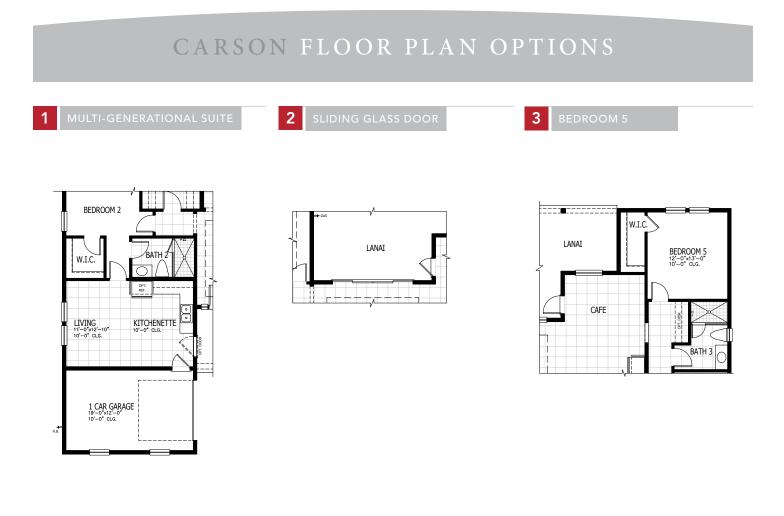

# CARSON

122









## CARSON COASTAL

### FIRST FLOOR



| 4-5 BEDROOMS | 3 BATHROOMS           |
|--------------|-----------------------|
| 3 CAR GARAGE | 3243-3311 SQUARE FEET |

In the interest of continuous product improvements and to meet changing market conditions, MasterCraft Builder Group reserves the right to modify floor plans, exterior elevations, specifications, features, prices and product types without prior notice or obligation. Some features may vary from plan to plan. All plans, elevation renderings, and artist's conceptions are not necessarily to scale. All square footages are approximate. Window size, type and location may vary with each elevation. 06/01/2022



4 KEEPING ROOM

5 KEEPING ROOM WITH EXTENDED LANA





## CARSON OTHER ELEVATIONS

#### E CRAFTSMAN



#### FARMHOUSE E





QUALITY MEETS INNOVATION

MasterCraftBuilderGroup.com