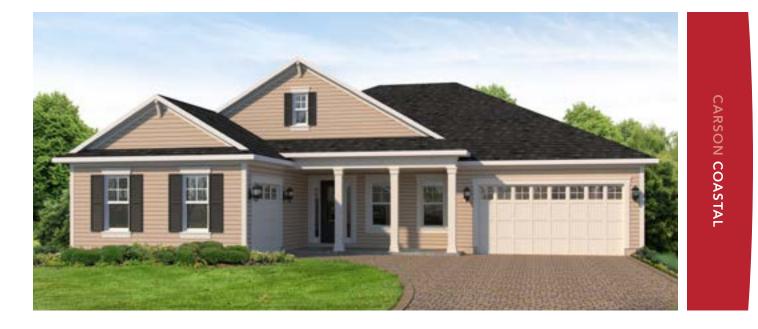

## CARSON COASTAL

### FIRST FLOOR

| 4-5 BEDROOMS | 3 BATHROOMS           |
|--------------|-----------------------|
| 3 CAR GARAGE | 3243-3311 SQUARE FEET |

In the interest of continuous product improvements and to meet changing market conditions, MasterCraft Builder Group reserves the right to modify floor plans, exterior elevations, specifications, features, prices and product types without prior notice or obligation. Some features may vary from plan to plan. All plans, elevation renderings, and artist's conceptions are not necessarily to scale. All square footages are approximate. Window size, type and location may vary with each elevation. 06/01/2022