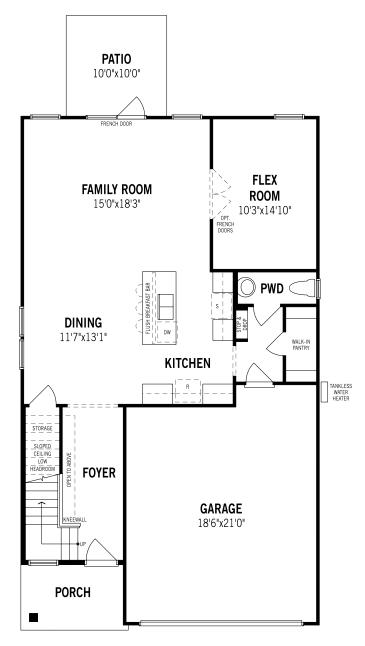

## Whitney - First Floor

Unselected Options: Covered Lanai, Guest Suite & Bath 2 in Lieu of Flex Room

Printed on 1/6/23

Plans and elevations are artist's renderings and may contain options which are not standard on all models. Mattamy Homes reserves the right to make changes to these floorplans, specifications, dimensions and elevations without prior notice. Stated dimensions and square footage are approximate and should not be used as representation of the home's precise or actual size. Square footage of single family homes is generally based upon ANSI Z765-2003 but may vary from time to time and without notice. Square footage of multi-family homes are generally based upon ANSI BOMA Z65.1-1996 but may vary from time to time and without notice.