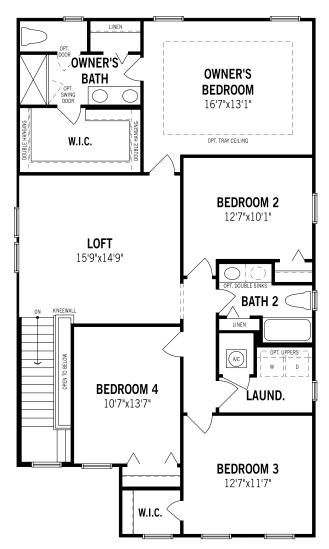

Unselected Options: Owner's Bath Oasis

Printed on 1/6/23

Plans and elevations are artist's renderings and may contain options which are not standard on all models. Mattamy Homes reserves the right to make changes to these floorplans, specifications, dimensions and elevations without prior notice. Stated dimensions and square footage are approximate and should not be used as representation of the home's precise or actual size. Square footage of single family homes is generally based upon ANSI Z765-2003 but may vary from time to time and without notice. Square footage of multi-family homes are generally based upon ANSI BOMA Z65.1-1996 but may vary from time to time and without notice.