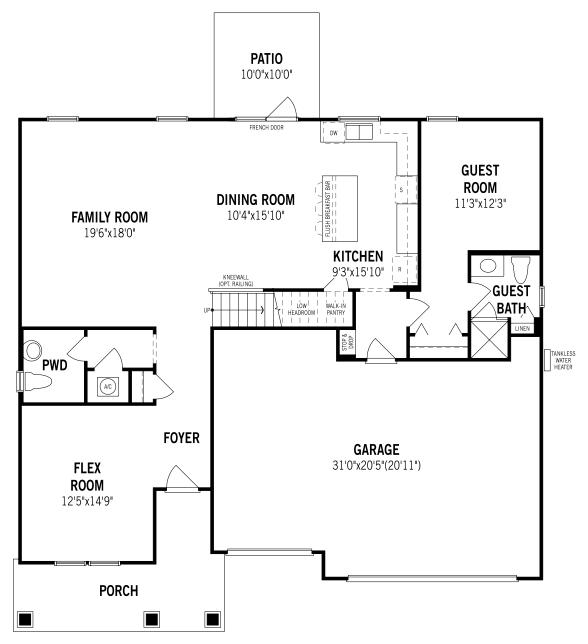

Unselected Options: Den in Lieu of Flex Room, Covered Lanai, Extended Covered Lanai Printed on 1/6/23

Plans and elevations are artist's renderings and may contain options which are not standard on all models. Mattamy Homes reserves the right to make changes to these floorplans, specifications, dimensions and elevations without prior notice. Stated dimensions and square footage are approximate and should not be used as representation of the home's precise or actual size. Square footage of single family homes is generally based upon ANSI Z765-2003 but may vary from time to time and without notice. Square footage of multi-family homes are generally based upon ANSI BOMA Z65.1-1996 but may vary from time to time and without notice.