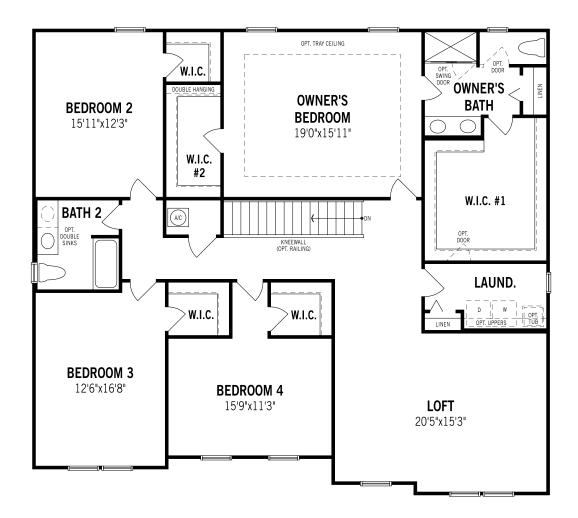

Unselected Options: Bedroom 5 & Bath 4 in Lieu of Loft, Owner's Bath Oasis, Bath 3 in Lieu of Walk-In Closet Printed on 1/6/23

Plans and elevations are artist's renderings and may contain options which are not standard on all models. Mattamy Homes reserves the right to make changes to these floorplans, specifications, dimensions and elevations without prior notice. Stated dimensions and square footage are approximate and should not be used as representation of the home's precise or actual size. Square footage of single family homes is generally based upon ANSI Z765-2003 but may vary from time to time and without notice. Square footage of multi-family homes are generally based upon ANSI BOMA Z65.1-1996 but may vary from time to time and without notice.