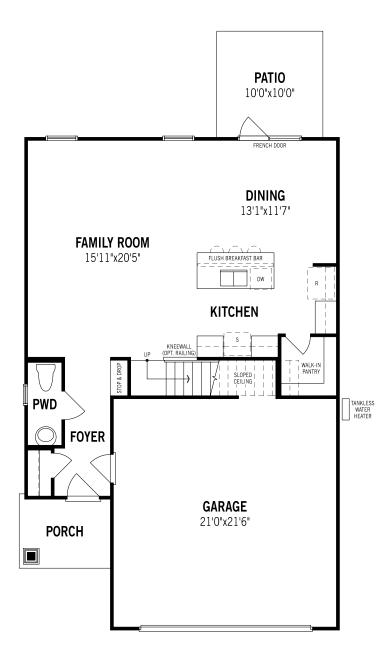

## Sebastian - First Floor

## Unselected Options: Covered Lanai

Printed on 1/6/23

Plans and elevations are artist's renderings and may contain options which are not standard on all models. Mattamy Homes reserves the right to make changes to these floorplans, specifications, dimensions and elevations without prior notice. Stated dimensions and square footage are approximate and should not be used as representation of the home's precise or actual size. Square footage of single family homes is generally based upon ANSI Z765-2003 but may vary from time to time and without notice. Square footage of multi-family homes are generally based upon ANSI BOMA Z65.1-1996 but may vary from time to time and without notice.