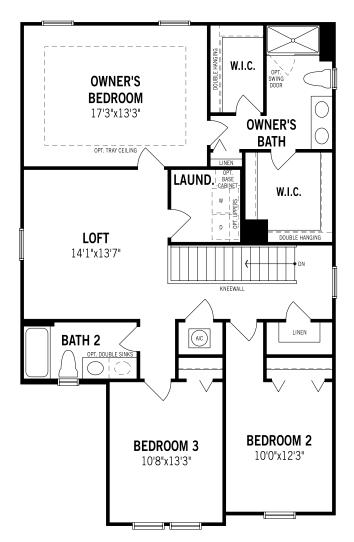

## Sebastian - Second Floor

Unselected Options: Bedroom 4 in Lieu of Loft, Owner's Bath Oasis

Printed on 1/6/23

Plans and elevations are artist's renderings and may contain options which are not standard on all models. Mattamy Homes reserves the right to make changes to these floorplans, specifications, dimensions and elevations without prior notice. Stated dimensions and square footage are approximate and should not be used as representation of the home's precise or actual size. Square footage of single family homes is generally based upon ANSI Z765-2003 but may vary from time to time and without notice. Square footage of multi-family homes are generally based upon ANSI BOMA Z65.1-1996 but may vary from time to time and without notice.