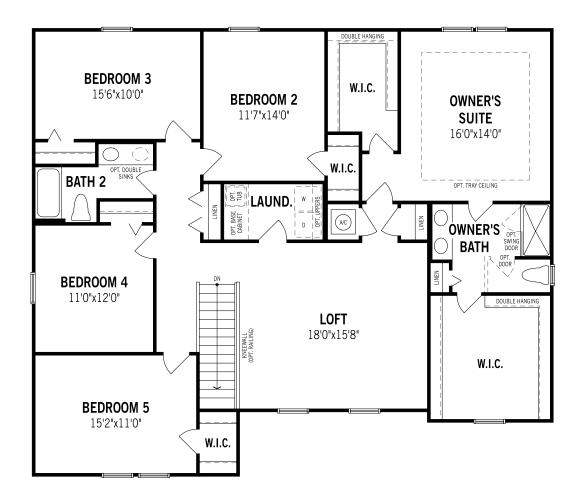

## Unselected Options: Bath 3, Owner's Bath Oasis

Printed on 1/6/23

Plans and elevations are artist's renderings and may contain options which are not standard on all models. Mattamy Homes reserves the right to make changes to these floorplans, specifications, dimensions and elevations without prior notice. Stated dimensions and square footage are approximate and should not be used as representation of the home's precise or actual size. Square footage of single family homes is generally based upon ANSI Z765-2003 but may vary from time to time and without notice. Square footage of multi-family homes are generally based upon ANSI BOMA Z65.1-1996 but may vary from time to time and without notice.