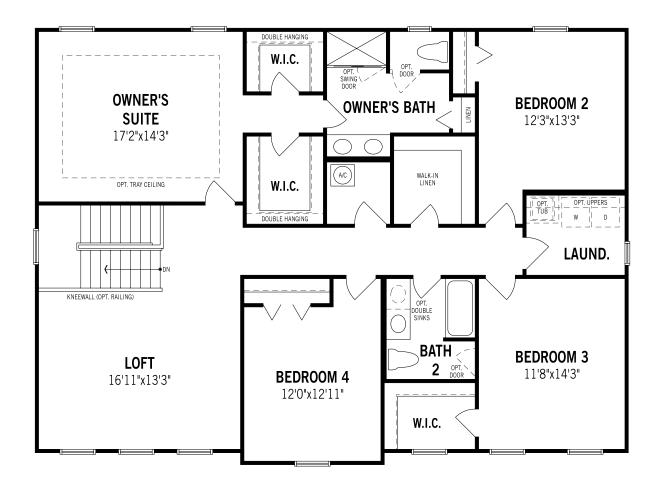

## Unselected Options: Owner's Bath Oasis

Printed on 1/6/23

Plans and elevations are artist's renderings and may contain options which are not standard on all models. Mattamy Homes reserves the right to make changes to these floorplans, specifications, dimensions and elevations without prior notice. Stated dimensions and square footage are approximate and should not be used as representation of the home's precise or actual size. Square footage of single family homes is generally based upon ANSI Z765-2003 but may vary from time to time and without notice. Square footage of multi-family homes are generally based upon ANSI BOMA Z65.1-1996 but may vary from time to time and without notice.