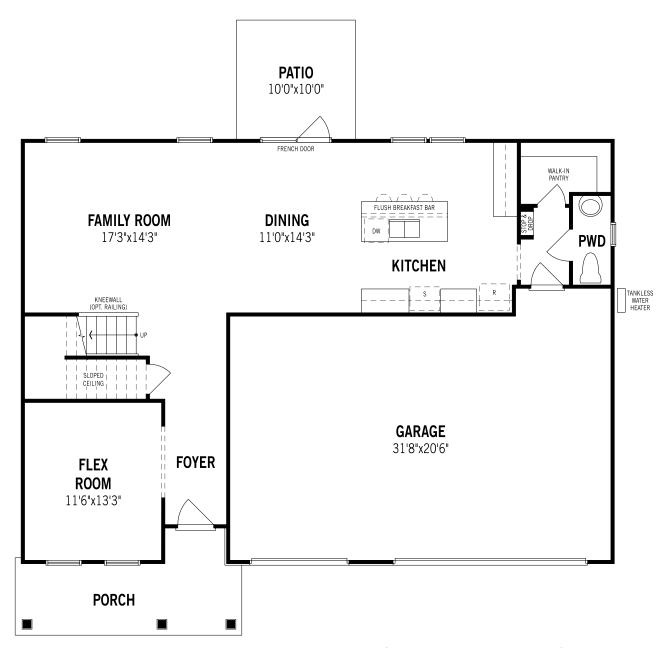

Unselected Options: Covered Lanai, Extended Covered Lanai, Study in Lieu of Flex Room, Guest Suite in Lieu of 3rd Car Garage Printed on 1/6/23

Plans and elevations are artist's renderings and may contain options which are not standard on all models. Mattamy Homes reserves the right to make changes to these floorplans, specifications, dimensions and elevations without prior notice. Stated dimensions and square footage are approximate and should not be used as representation of the home's precise or actual size. Square footage of single family homes is generally based upon ANSI Z765-2003 but may vary from time to time and without notice. Square footage of multi-family homes are generally based upon ANSI BOMA Z65.1-1996 but may vary from time to time and without notice.